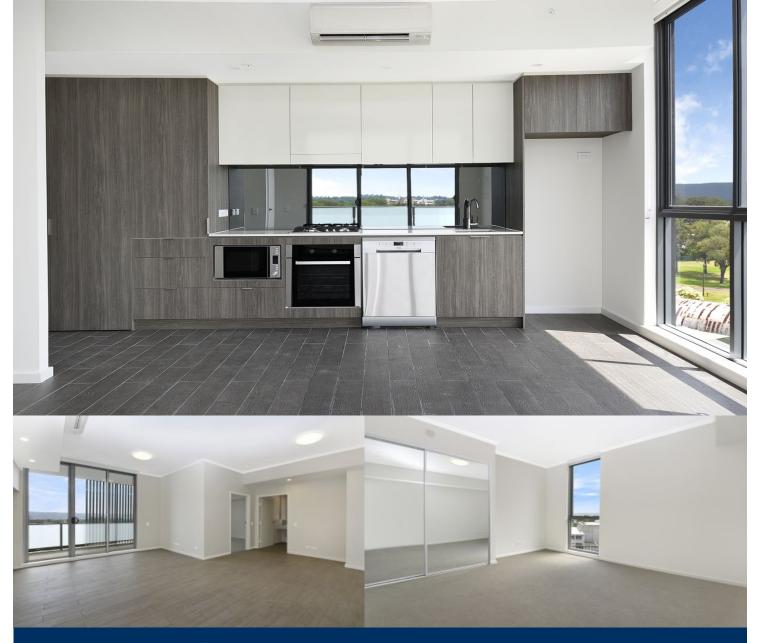

#### Features

- Covered balcony, Northwest facing with Blue Mountains views

- King-sized carpeted bedrooms with mirrored built-in robes
- Tiled open living and dining area, efficient LED lighting throughout
- Reverse cycle air conditioning, block-out roller blinds throughout
- Stylish kitchen with stone bench-tops, soft close drawers and cupboards
- Gas stove top with stainless steel dishwasher, microwave and oven
- NBN ready, Data/TV/PayTV points in the living and bedroom
- Large quality bathroom with mirrored vanity cabinet
- Internal laundry with dryer