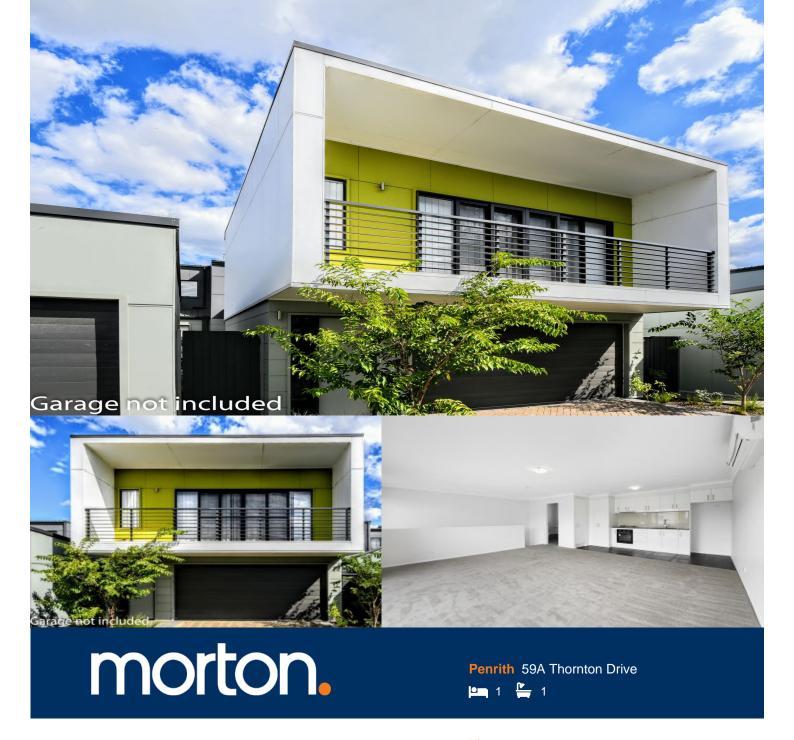

Positioned in the highly sought-after Thornton Estate, minutes' walk to Penrith train station, Westfield, parks and close to schools, this as new west-facing studio is a must-see!

Attention - Access/Open home is at Stoddart Lane.

- Combined Carpeted living, dining and bedroom
- Open to the large north-facing the covered balcony
- Tiled gas kitchen area with gas cooktop
- Ample storage space, stylish bathroom
- Reverse-cycle air conditioning, screen door installed
- Internal laundry, pets OK
- No garage included