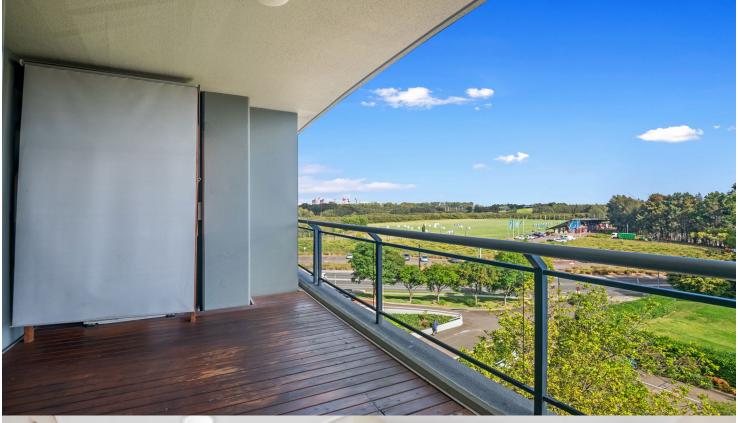

## morton.

Wentworth Point 42/27 Bennelong Parkway

Well positioned in the Spinnaker building of the Mariners Cove complex, this well maintained one bedroom apartment has an abundance of natural light. Sitting right above the Parramatta River, you'll be residing in the perfect sanctuary while still conveniently located for all work and lifestyle needs.

- Covered entertainer's balcony
- Spacious bedroom with built-in wardrobe
- Block out blinds
- Air conditioning
- Timber flooring in living area and carpeted bedroom
- Internal laundry with dryer
- Secure car parking
- Higher floor apartment with a private aspect/archery view
- Residents only access to private beach, pool, gym, and sauna