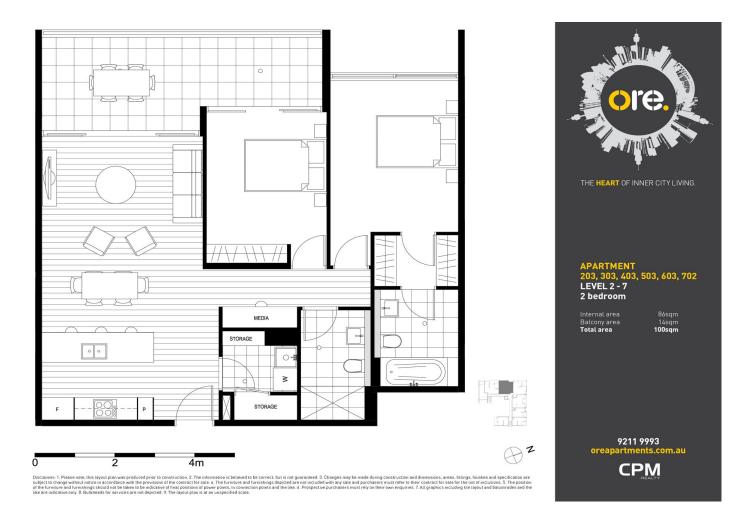

- Penthouse apartment

- One of the best layouts in the building, corner unit with plenty of natural light

- Generous size open plan living and dining area

- Stainless steel Smeg appliances and gas cook top with Wok burners

- Caesar stone bench top, charcoal glass splashbacks
- Main bathroom and ensuite with modern luxurious square lined Bath & Walk-in Shower
- Wool carpets and timber floors with neutral colour tones
- Security intercom access
- Ducted air conditioning in living room areas
- Over-sized balcony great for entertaining
- Secure underground car space

Waterloo 702/18-22 Amelia Street □ 2 □ 2 □ 1