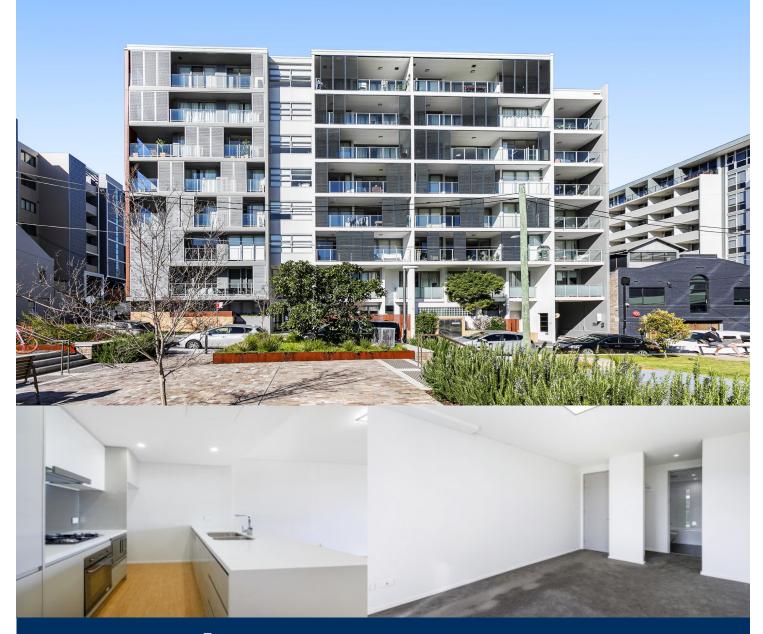

# morton.

Located in Waterloo just 3 km from the CBD, the ORE development has an eye-catching design with urban living at its best. A stylish residential building that maximizes natural light and space for sophisticated living.

- Penthouse apartment

- One of the best layouts in the building, corner unit with plenty of natural light

- Generous size open plan living and dining area

- Stainless steel Smeg appliances and gas cook top with Wok burners

- Caesar stone bench top, charcoal glass splashbacks
- Main bathroom and ensuite with modern luxurious square lined Bath & Walk-in Shower
- Wool carpets and timber floors with neutral colour tones
- Security intercom access
- Ducted air conditioning in living room areas
- Over-sized balcony great for entertaining
- Secure underground car space

Waterloo 702/18-22 Amelia Street □ 2 □ 2 □ 1