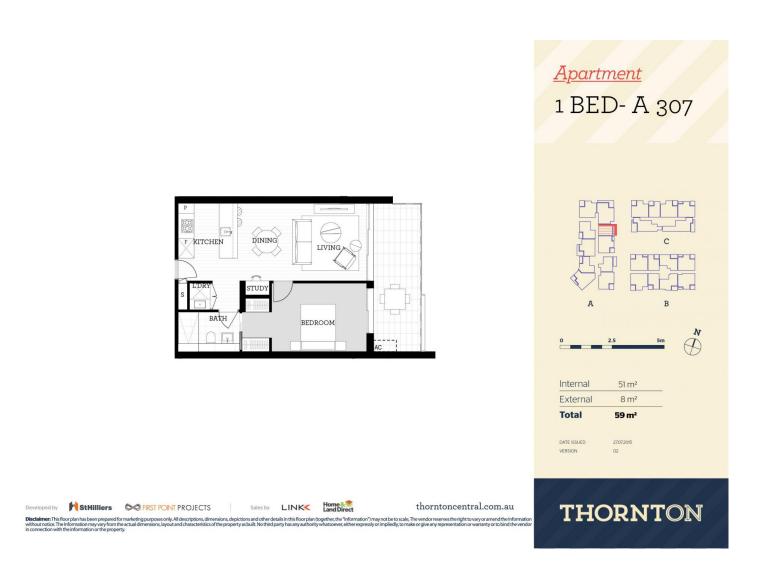

#### Features

- Easterly aspect with an internal garden view, study nook

Penrith 307/81A Lord Sheffield Circuit