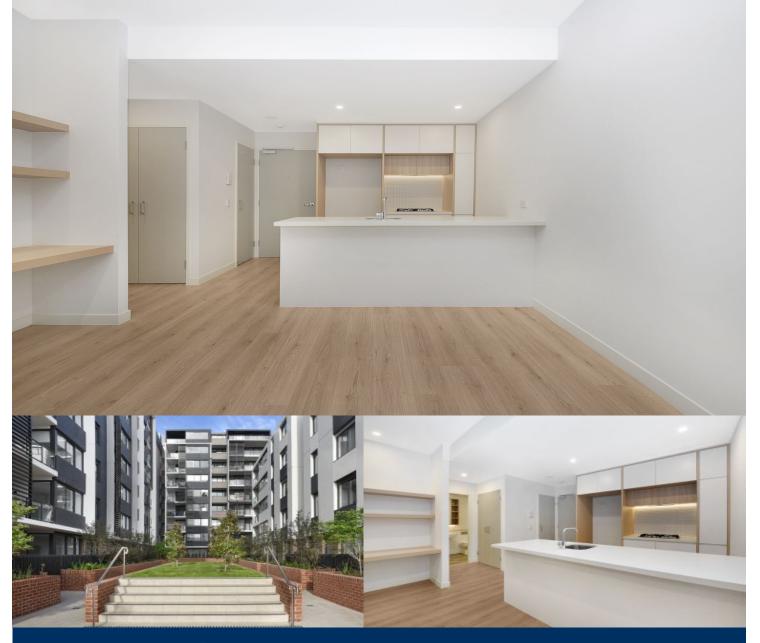

#### Features

- Easterly aspect with an internal garden view, study nook

Penrith 307/81A Lord Sheffield Circuit