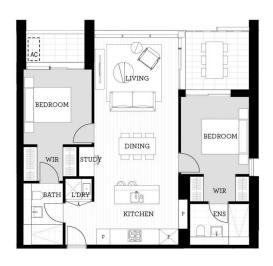

## Features

- Northeast facing, two covered balcony, mountain views

## Georgia Borland

0448 430 247

2BED-B 706

Sales by LINK Home & Land Direct

thorntoncentral.com.au

**THORNTON**