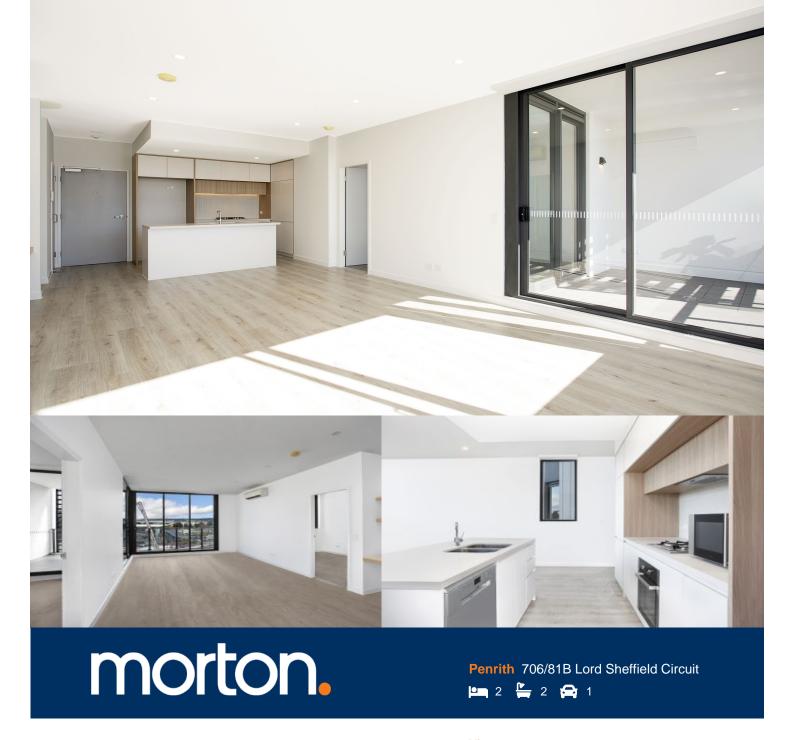

Thornton Central apartments located on the north side of Penrith train station with park and district views, some with water views towards the picturesque Blue Mountains, situated in the master-planned community Thornton Estate, offering convenient apartment living only metres to Westfield shopping centre, local parks and quality restaurants and cafes.

## Features

- Northeast facing, two covered balcony, mountain views