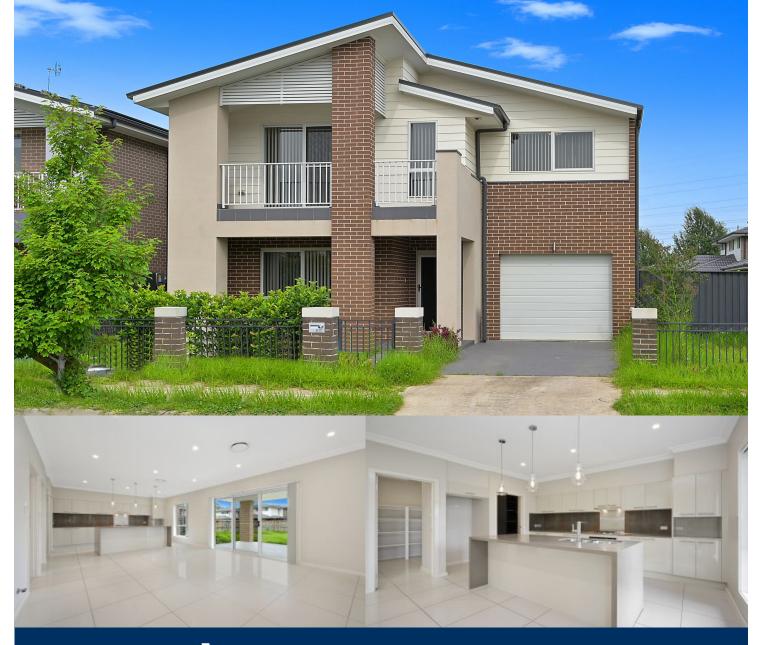

## morton.

Positioned in the highly sought-after Thornton Estate, minutes walk to Penrith train station, Westfield, parks and close to schools, this unfurnished two storey four bedroom plus study south west facing house with 2.5 bathrooms and single lockup garage (LUG) has park frontage and is a must see!

- Separate living and dining areas, adjacent to the entertainers kitchen and outdoor alfresco patio, plus a separate lounge area at the front.

- Large backyard lawn and garden, clothes line and side gate access.

- Spacious internal laundry, ducted air con throughout with four zone temperature control.

- Upstairs carpeted bedroom quarters all with built-in robes, king-sized master with walk-in robes and ensuite, bathroom with separate bathtub and shower.

- South west facing covered balcony.
- Single lock-up garage (LUG)
- No pets.

Penrith 5 Woodman Street