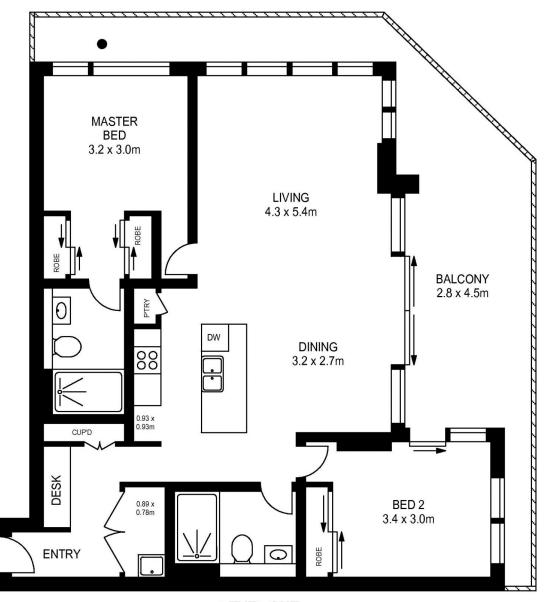

## **Anthony Fleming**

0437 929 484

LEVEL B 1

**LEVEL ONE** 

APPROX. INT. AREA : 86m²

APPROX. EXT. AREA : 16m²

TOTAL AREA INCLUDING CAR SPACE AND STORAGE : 118m²

## 103/10 AVIATORS WAY, PENRITH

Please note these measurements are approximate only. The plans is intended as a rough guide for illustrative purpose. It is not warranted or guaranteed to be correct nor it is part of the sale or rental contract