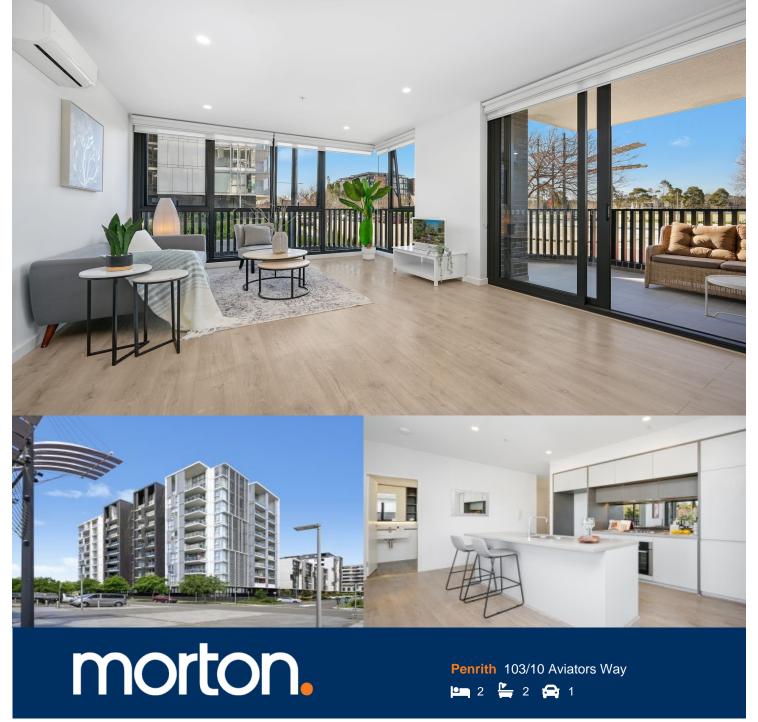

Experience all the space, quality and lifestyle benefits spectacular apartment. Positioned within Thornton Estate's Pavilions East complex and capturing district panoramas, the beautifully appointed residence is ideally suited to those seeking a sleek designer living space in mint condition with low maintenance.

- Large, open-plan living and dining room, 102sqm of int/ext. space  $\,$
- Kitchen island bench, gas cooktop, Omega appliances incl. dishwasher
- Split-system air con in living, double roller blinds throughout
- Study nook, NBN ready, internal laundry with dryer
- Master bedroom with ensuite, 2nd bedroom with balcony access
- Intercom entrance with 2 lifts to the building, secure car space and cage
- Built in 2018, 102 apartments to pet-friendly building, on-site building manager