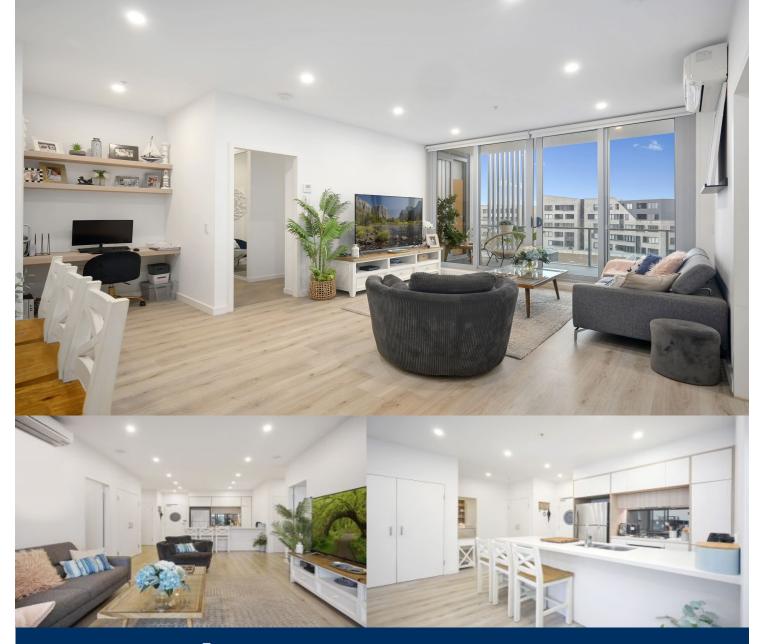

# morton.

This two bedroom unfurnished apartment on the second floor has engineered timber floorboards throughout coupled with split-system reverse-cycle air conditioning. With a South Westerly aspect, this apartment remains cool and is settled within the sought after Thornton Estate.

#### Features include:

- Vertical double blinds on all windows, including block out and sheer blinds, accompanied with flyscreen's
- Split system air-conditioning to the living area
- Entertainers eat-in kitchen with stone benchtops
- Soft-close cupboards, mirrored splash back
- Gas cooktop with stainless steel appliances
- Internal laundry with dryer, LED lighting
- TV points in the living room and bedroom
- Timbered floors in bedrooms, mirrored built-in robes
- Bathroom/ensuite with mirrored vanity cabinet