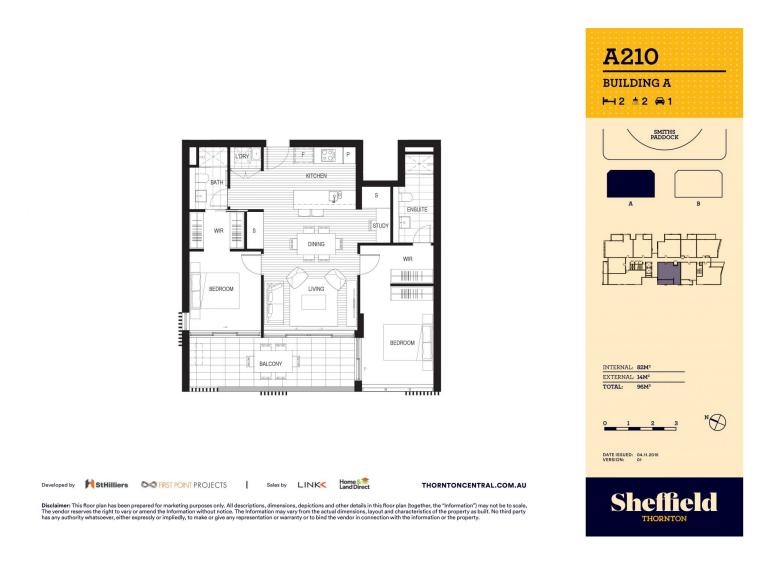

ly aspect, this apartment remains cool and is settled within the sought after Thornton Estate.

#### Features include:

- Vertical double blinds on all windows, including block out and sheer blinds, accompanied with flyscreen's
- Split system air-conditioning to the living area
- Entertainers eat-in kitchen with stone benchtops
- Soft-close cupboards, mirrored splash back
- Gas cooktop with stainless steel appliances
- Internal laundry with dryer, LED lighting
- TV points in the living room and bedroom
- Timbered floors in bedrooms, mirrored built-in robes
- Bathroom/ensuite with mirrored vanity cabinet

### Penrith 210/8 Aviators Way □ 2 🔓 2 🖨 1

#### View

As advertised or by appointment

#### Agent

#### Georgia Borland

- 0448 430 247
- georgia.borland@morton.com.au

## morton.com.au