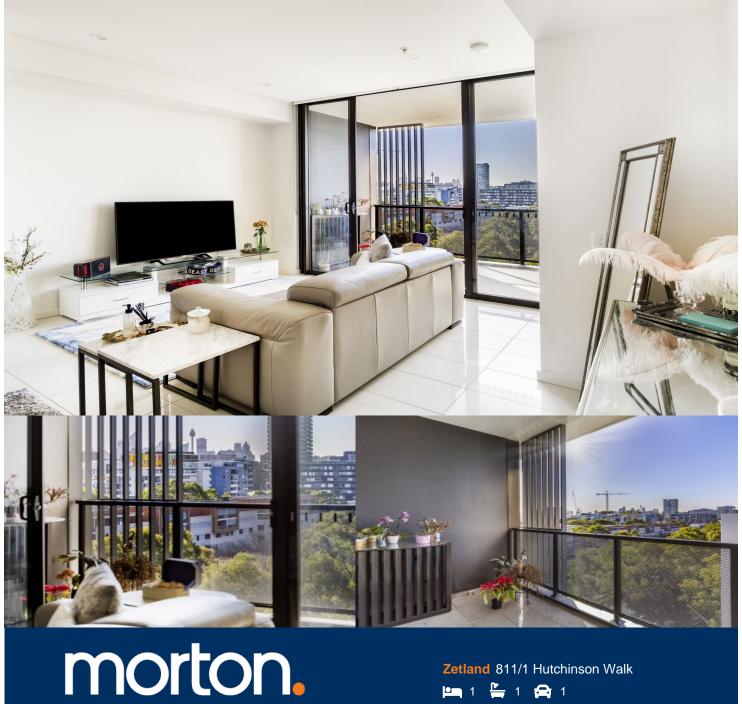

Set in the prestigious Platinum building, this beautiful north facing, eighth floor apartment offers high ceilings with immense potential to revitalize into a modern home. Basking in park views, its unrivalled location is just 3km to the CBD and a short walk to the vibrant dining and retail precinct of East Village.

- 8th floor apartment with picturesque outlook
- Spacious 60sqm layout with open plan living and dining
- Private alfresco balcony with district views
- Sleek integrated Miele kitchen with stone bench tops
- Bright and peaceful bedroom with built-in robes
- Designer bathroom; LED lights throughout; Hideaway laundry
- Security video intercom and lift access; Single secure car space
- Resident's spa, gymnasium, and steam rooms