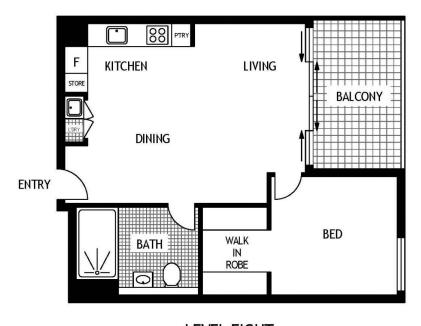

## LEVEL EIGHT

811/1 HUTCHINSON WALK

ZETLAND

SCAPE Floor Planing Disclaimer: This floor plan is conceptual only. it is provided for illustrative purposes only and should not be relied upon. We make no guaranteeas to the correctness of this plan. All interested parties should make and rely on their own enquiries in determining the accuracy of the information contained in this floor plan.