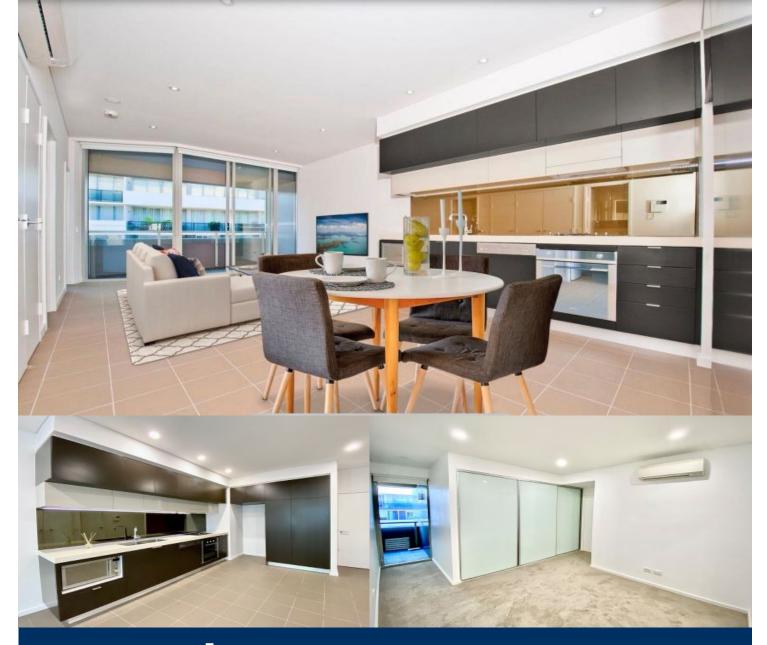

## Kristian Karaspyros

0436 477 102

kristian.karaspyros@morton.com.au

This impressive two bedroom apartment is set in the APEX development in Victoria Park. The property is designed to maximize floor space and finished to an exceptional standard. Immaculate open living space flows onto the sun drenched balcony with an abundance of natural light coming through the home

- Spacious bedrooms with built in wardrobes and ample storage space
- Modern bathrooms including ensuite with master bedroom
- Brand new carpets in the bedrooms
- Brand new LED lighting throughout
- Stainless Steel european appliances which includes dishwasher, gas cooktop, Stone benchtop and mirrored splash-back
- Reverse cycle air conditioning
- Internal laundry with dryer included
- Secure basement car space and storage cage included
- Exclusive rooftop garden with BBQ facilities