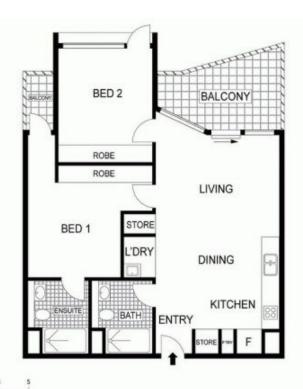

- Spacious bedrooms with built in wardrobes and ample storage space
- Modern bathrooms including ensuite with master bedroom
- Brand new carpets in the bedrooms
- Brand new LED lighting throughout
- Stainless Steel european appliances which includes dishwasher, gas cooktop, Stone benchtop and mirrored splash-back
- Reverse cycle air conditioning
- Internal laundry with dryer included
- Secure basement car space and storage cage included
- Exclusive rooftop garden with BBQ facilities

Plans shown are for presentation purposes only and are not part of any legal document or title. They are subject to errors, omissions, inaccuracies and should not be used as a sole and accurate reference interested parties should make their own inquiresuing independent sources.