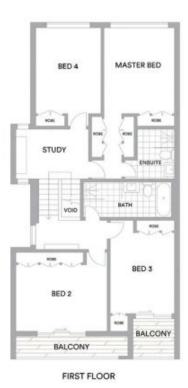

morton.

Ryde 15 Colebee Street

4

This first-class four-bedroom house is a statement in impeccable style and luxury. Modern well-proportioned living area appointed with the finest of finishes flow seamlessly to an alfresco setting designed for entertaining to offer plenty of space for all ages to spread out and enjoy. This home boasts the enviable location of an exclusive community development with outstanding proximity to all amenities including Top Ryde shopping centre, gorgeous local parkland, vibrant cafes, quality schools and stroll to city transport.

- Contemporary kitchen with stone bench tops and quality stainless steel appliances
- Open-plan rear living and dining
- Contemporary timber flooring
- Master bedroom with built-in wardrobe and ensuite
- Full sized master bathroom with separate shower and bath
- Powder room, spacious internal laundry room and internal access from single lock up garage
- Ducted air conditioning
- Premium sheer curtains and roller blinds