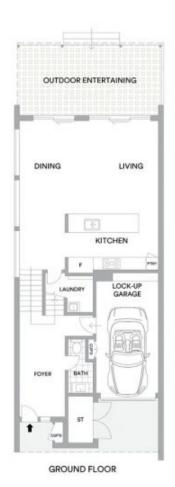

morton.

Ryde 15 Colebee Street

4

This first-class four-bedroom house is a statement in impeccable style and luxury. Modern well-proportioned living area appointed with the finest of finishes flow seamlessly to an alfresco setting designed for entertaining to offer plenty of space for all ages to spread out and enjoy. This home boasts the enviable location of an exclusive community development with outstanding proximity to all amenities including Top Ryde shopping centre, gorgeous local parkland, vibrant cafes, quality schools and stroll to city transport.

- Contemporary kitchen with stone bench tops and quality stainless steel appliances
- Open-plan rear living and dining
- Contemporary timber flooring
- Master bedroom with built-in wardrobe and ensuite
- Full sized master bathroom with separate shower and bath
- Powder room, spacious internal laundry room and internal access from single lock up garage
- Ducted air conditioning
- Premium sheer curtains and roller blinds