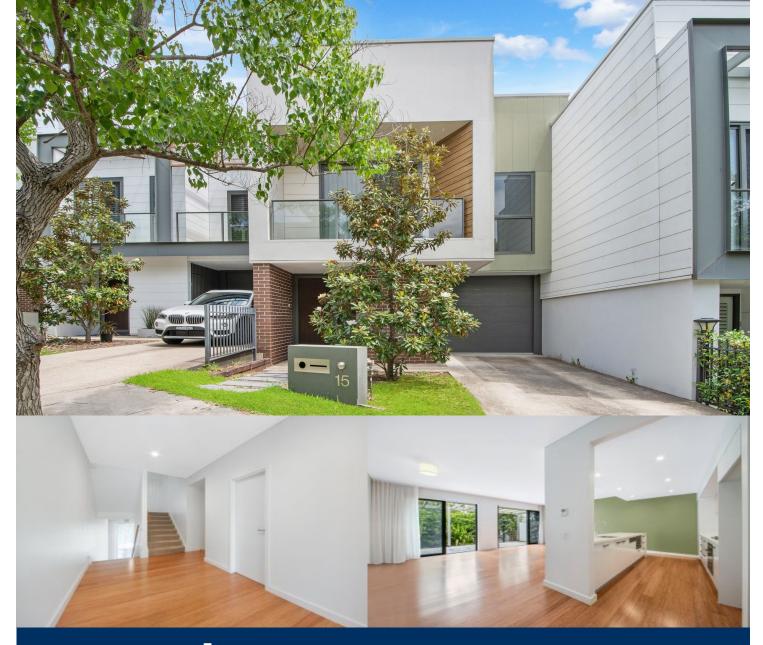

morton.

Ryde 15 Colebee Street

4

This first-class four-bedroom house is a statement in impeccable style and luxury. Modern well-proportioned living area appointed with the finest of finishes flow seamlessly to an alfresco setting designed for entertaining to offer plenty of space for all ages to spread out and enjoy. This home boasts the enviable location of an exclusive community development with outstanding proximity to all amenities including Top Ryde shopping centre, gorgeous local parkland, vibrant cafes, quality schools and stroll to city transport.

- Contemporary kitchen with stone bench tops and quality stainless steel appliances
- Open-plan rear living and dining
- Contemporary timber flooring
- Master bedroom with built-in wardrobe and ensuite
- Full sized master bathroom with separate shower and bath
- Powder room, spacious internal laundry room and internal access from single lock up garage
- Ducted air conditioning
- Premium sheer curtains and roller blinds