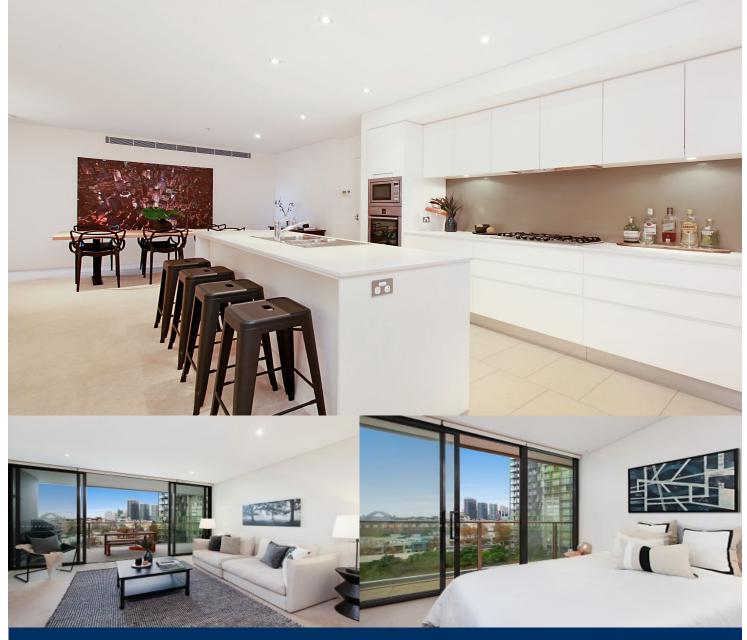

morton.

Pyrmont 7B/5 Tambua Street

Discover the epitome of Sydney's elite lifestyle with this sprawling seventh-floor apartment in the architecturally striking Stonecutters' at Jacksons Landing. Offering commanding views and enchanting city lights, this luxuriously oversized residence captures the essence of contemporary living in an exclusive harbourside community.

- Expansive open plan living and dining space, bathed in northerly light.
- Floor-to-ceiling glass doors seamlessly extend to a sweeping entertainer's balcony.
- Caesarstone kitchen featuring Bosch fittings, gas cooktop, and dishwasher.
- Both bedrooms, including a master suite, grant access to the balcony with superb views.
- Elegant, fully tiled bathrooms, with the ensuite boasting a separate bath and shower.
- Modern conveniences such as ducted A/C, A/V intercom, secure parking, and storage.