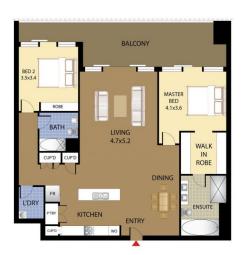

- Expansive open plan living and dining space, bathed in northerly light.
- Floor-to-ceiling glass doors seamlessly extend to a sweeping entertainer's balcony.
- Caesarstone kitchen featuring Bosch fittings, gas cooktop, and dishwasher.
- Both bedrooms, including a master suite, grant access to the balcony with superb views.
- Elegant, fully tiled bathrooms, with the ensuite boasting a separate bath and shower.
- Modern conveniences such as ducted A/C, A/V intercom, secure parking, and storage.