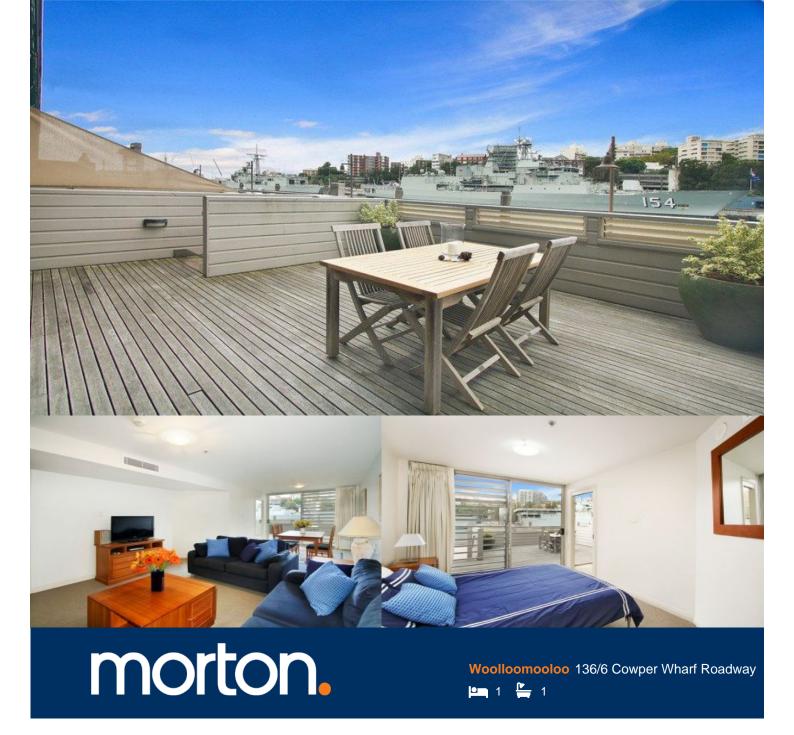

Located in the prestigious Woolloomooloo Finger Wharf this one bedroom apartment has one of the best floor plans utilising space, privacy and indoor/outdoor living.

- Large master bedroom with ensuite bathroom
- Kitchen with gas cooktop and dishwasher
- Large terrace deck which captures morning sun
- Bedroom and lounge area open to timber deck
- Reverse cycle air conditioning, on site 24 hour security

Located on the Eastern side of the Wharf set against an ever-changing backdrop of the Garden Island navel base and Potts Point, the deck will become your refuge from the daily grind.