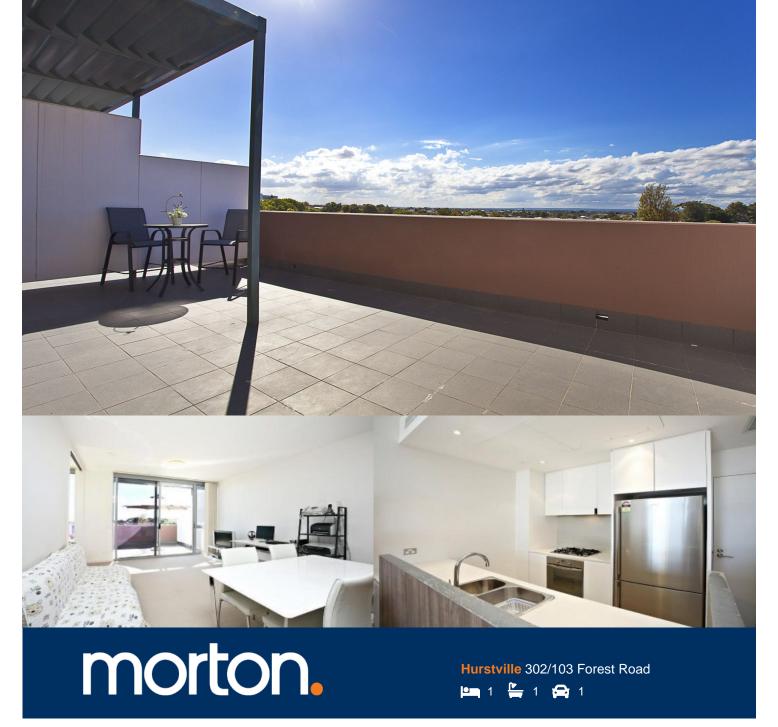

This north facing one bedroom plus study apartment is filled with natural sunlight. Well presented with the finest of finishes, featuring a spacious living area which leads onto a large 26.5sqm outdoor entertainers' terrace with city skyline views.

- Combined living/dining with floor-to-ceiling windows
- Spacious and bright bedroom with built-in wardrobes
- Good sized media area as study or home office
- Stylish CaesarStone kitchen has gas appliances
- Beautiful bathroom finishes with bath tub
- Internal laundry with dryer, air-conditioning
- Large entertainers' terrace with city views
- One security parking, intercom and lift access
- Landscaped pool, gym and onsite building management
- Easy access to Hurstville station and Westfield
- Hurstville Public School Catchment