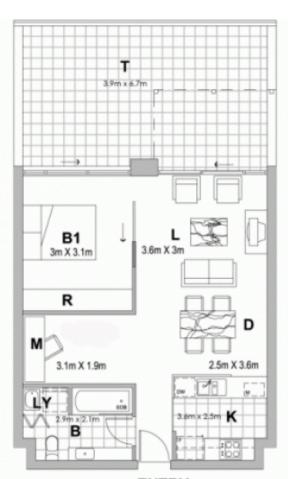

This north facing one bedroom plus study apartment is filled with natural sunlight. Well presented with the finest of finishes, featuring a spacious living area which leads onto a large 26.5sqm outdoor entertainers' terrace with city skyline views.

- Combined living/dining with floor-to-ceiling windows
- Spacious and bright bedroom with built-in wardrobes
- Good sized media area as study or home office
- Stylish CaesarStone kitchen has gas appliances
- Beautiful bathroom finishes with bath tub
- Internal laundry with dryer, air-conditioning
- Large entertainers' terrace with city views
- One security parking, intercom and lift access
- Landscaped pool, gym and onsite building management
- Easy access to Hurstville station and Westfield
- Hurstville Public School Catchment