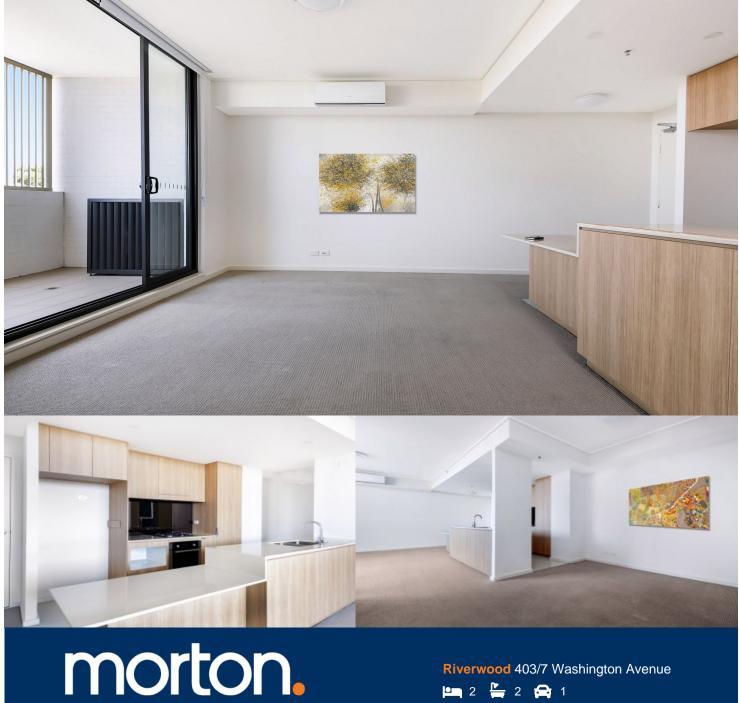

Located in the new urban hub of Washington Park, Como offers lifestyle apartment living within the master planned community. With easy access to the M5 and only 20km to the

# Apartment features

CBD.

- Reverse cycle air conditioning
- Stainless steel kitchen appliances
- Stone bench tops, mirror splash backs
- LED under cupboard lighting
- Wool carpets, efficient LED down lights
- Data/TV points in living and main bedroom
- Recessed mirrored cabinets in bathroom
- Security building, security intercom