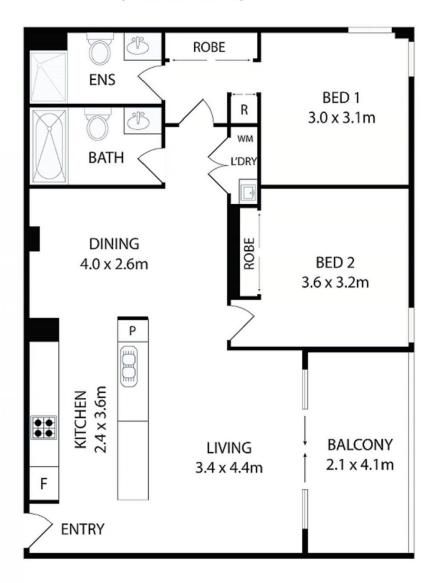

Located in the new urban hub of Washington Park, Como offers lifestyle apartment living within the master planned community. With easy access to the M5 and only 20km to the

# Apartment features

CBD.

- Reverse cycle air conditioning
- Stainless steel kitchen appliances
- Stone bench tops, mirror splash backs
- LED under cupboard lighting
- Wool carpets, efficient LED down lights
- Data/TV points in living and main bedroom
- Recessed mirrored cabinets in bathroom
- Security building, security intercom









As advertised or by appointment

### **Agent**

# Ray Li

0401 311 667

ray.li@morton.com.au



# (not to scale)