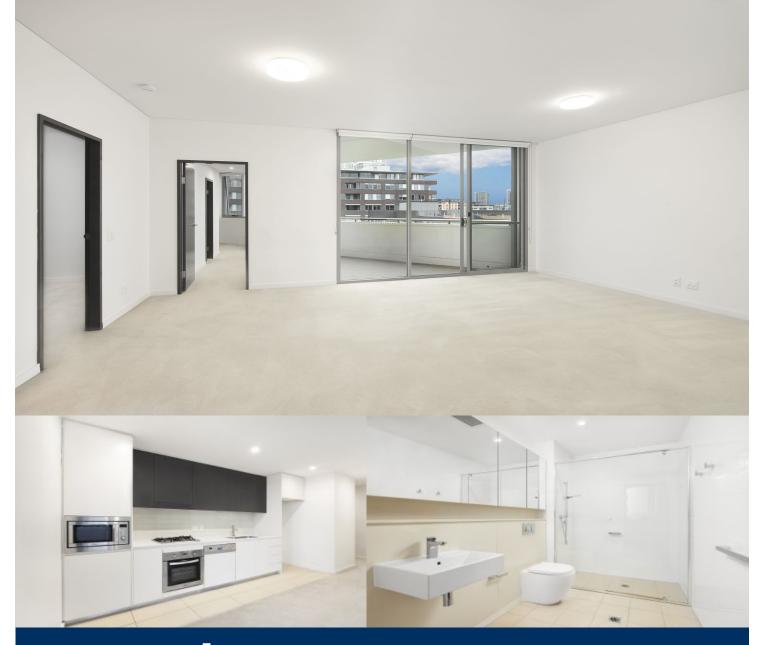

morton.

Wentworth Point 509/15 Baywater Drive

The Waterfront is located moments to Sydney Olympic Park main venues, train station, Bicentennial Park and Millennium Parklands. Located in Alora, this is your opportunity to move into this two bedroom apartment only a short stroll from The Promenade and The Piazza.

- Apartment located on level five
- Combined living and dining rooms
- Air conditioning
- Large entertainer's balcony
- Lift access and security access building
- Audio intercom
- Open kitchen with ample storage
- Quality finishes throughout
- Good size bedrooms with built-in wardrobes
- Laundry + clothes dryer
- Secure car space