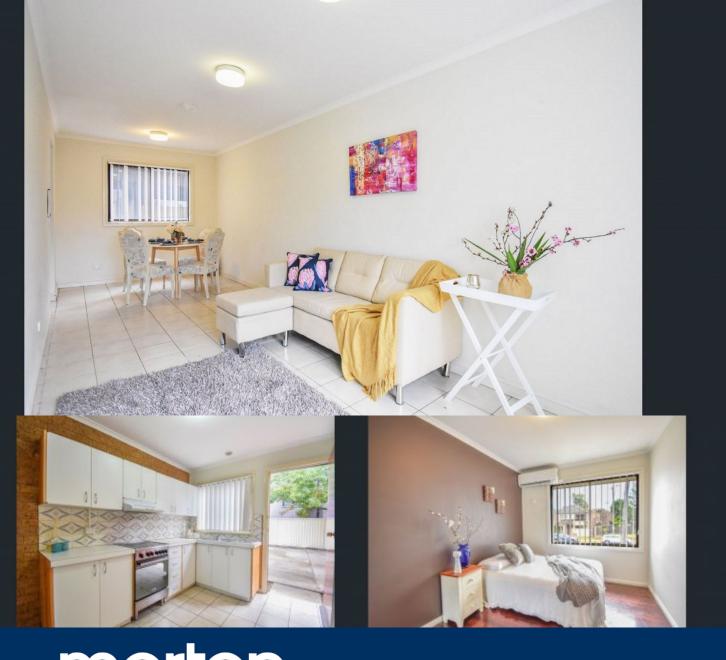

morton.

Kingswood 3/2C Bringelly Road

Within a stones throw of Kingswood Train Station is this spacious three bedroom townhouse. Centrally located to Western Sydney University, Nepean Public/Private Hospital, schools and shops. This property offers two renovated bathrooms, open plan living and dining and a private courtyard.

- 3 bedrooms, two with split system A/Cs and all with built in wardrobes
- Newly renovated bathrooms, one with separate bathtub
- Open plan living/dining area, tiled throughout
- Renovated kitchen
- Internal laundry
- Private courtyard
- Carport with space for one car
- Pets considered on application