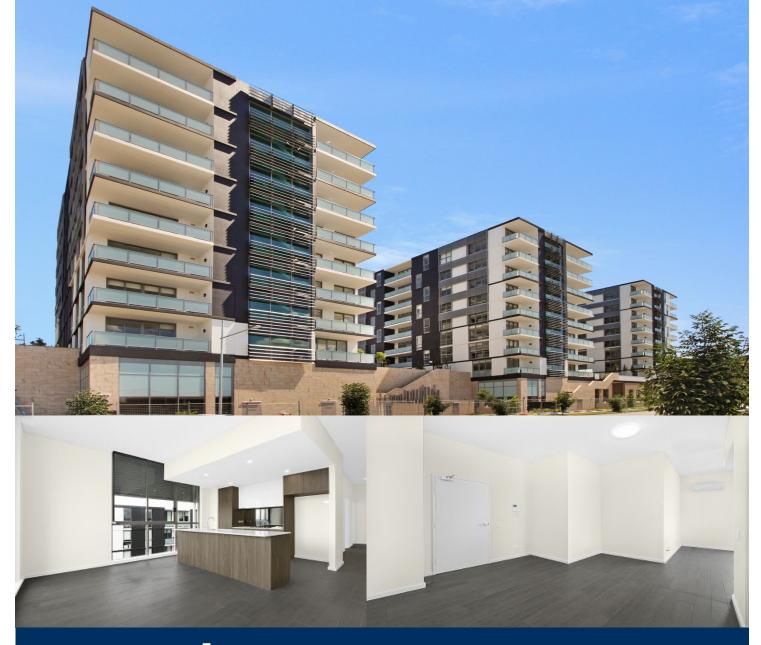

# morton.

Located in the hub of North Penrith, Harts Landing offers contemporary urban living in a master planned vibrant community called Thornton Estate. Only metres from Penrith train station, Westfield shopping centre and local parks.

## Features

- Covered balcony, northeast facing with Blue Mountains views

- Tiled open living and dining area, LED lighting throughout
- Filled with natural light from the floor to ceiling windows
- Reverse cycle air conditioning, block-out roller blinds
- throughout
- Stylish kitchen with stone bench-tops, soft close drawers & cupboards
- Four burner stove top with stainless steel dishwasher and oven
- Wool-blend carpeted bedrooms with mirrored built-in robes
- Master with walk-in robe and quality en-suite
- NBN ready, Data/TV/PayTV points in the living & bedroom
- Quality bathroom with mirrored vanity cabinet

Penrith 327/1-39 Lord Sheffield Circuit