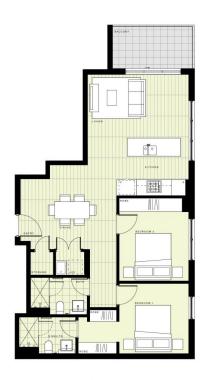

### **BUILDING A** \_ \_ \_ \_ \_ LEVEL 3

APARTMENT A327 LOT 26 2 BEDROOM INTERNAL ABEA 73m<sup>2</sup> EXTENAL ABEA 5m<sup>2</sup> TOTAL 70m<sup>3</sup> Zn The second s

PROUDLY DEVELOPED BY SALES BY LINK