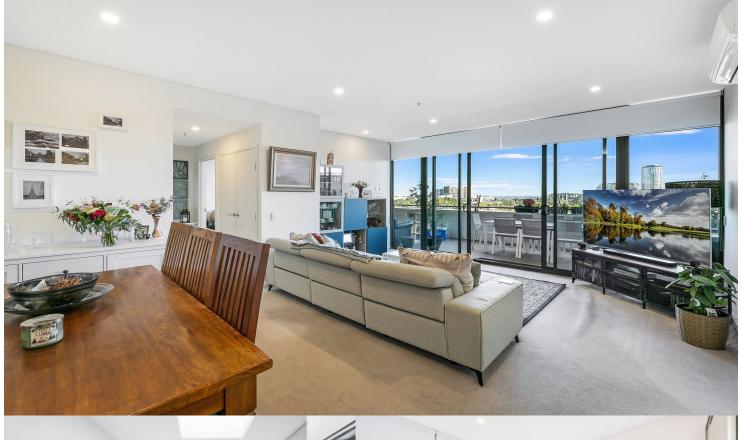

## morton.

Zetland 841/2C Defries Avenue

Located in the hub of Victoria Park, East Village offers resort-style apartment living with the largest private Sky Park in Sydney and instant access to a lively marketplace below and just 3km to the CBD.

- Reverse cycle air conditioning
- Stainless steel Smeg appliances
- Soft close kitchen draws and cupboards
- Stone bench tops, mirror splash back
- Spacious bedrooms with built ins
- LED under cupboard lighting
- Wool carpets, efficient LED down lights
- Gas bayonet to balcony for your BBQ
- Data/TV points in living and main bedroom
- Recessed mirrored cabinets in bathroom
- Security building, video intercom