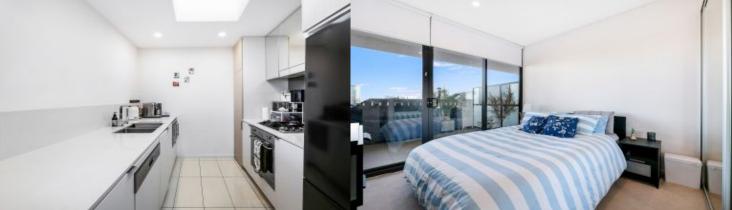

- Reverse cycle air conditioning
- Stainless steel Smeg appliances
- Soft close kitchen draws and cupboards
- Stone bench tops, mirror splash back
- Spacious bedrooms with built ins
- LED under cupboard lighting
- Wool carpets, efficient LED down lights
- Gas bayonet to balcony for your BBQ
- Data/TV points in living and main bedroom
- Recessed mirrored cabinets in bathroom
- Security building, video intercom