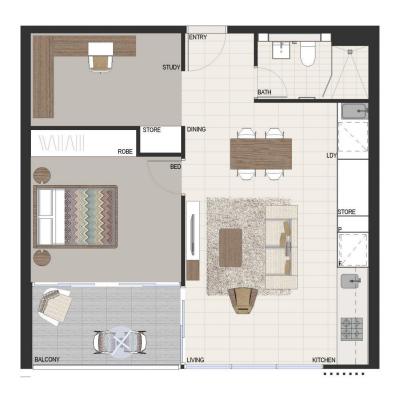

## Kristian Karaspyros

0436 477 102

kristian.karaspyros@morton.com.au

Internal 58sqm External 7sqm Total 65sqm

eastvillage.com.au 1800 888 688