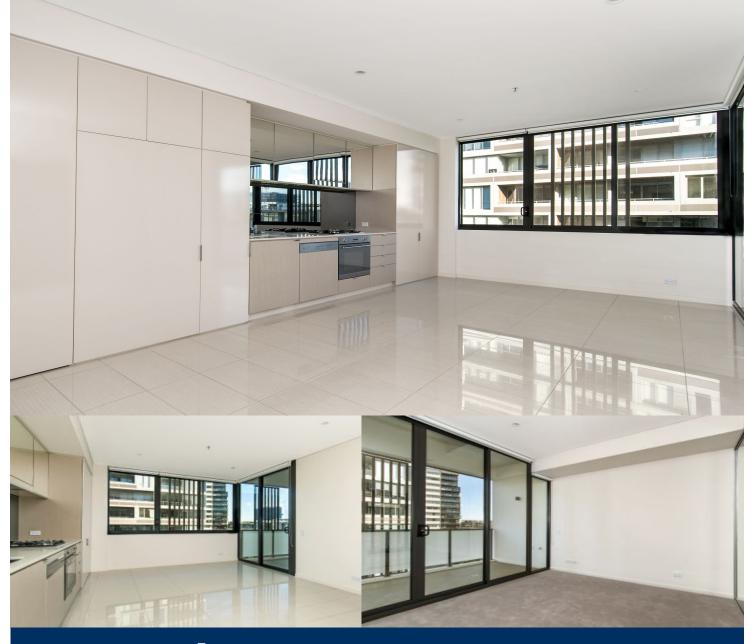

morton.

Zetland 555/2C Defries Avenue

This one bedroom plus study apartment is located in the hub of Victoria Park, East Village offers resort-style apartment living with the largest private Sky Park in Sydney and instant access to a lively marketplace below and just 3kms to the CBD.

- Modern gas kitchen with stainless steel appliances and dishwasher
- Large balcony
- Internal laundry with dryer
- Good size study room
- Built in robe to bedroom
- Automatic roller blinds
- Close to Green Square Station and above East Village shops
- Specialty shops and cafes nearby
- Air conditioning unit in living and main bedroom