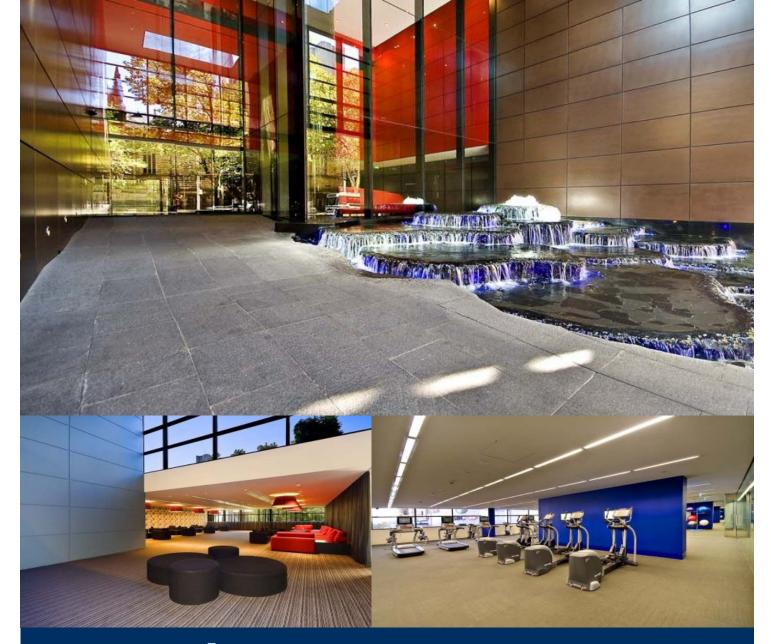

- -Two bedrooms with built in wardrobes
- -Designer bathrooms
- -Contemporary kitchen, stone bench tops, ample storage
- -Appliances include, dishwasher, gas cooking, electric oven
- -Uninterrupted views across QVB and Sydney CBD skyline
- -Access to Club Lumiere with unsurpassed facilities
- -Secure complex, 24 hour concierge, lift access to car park
- -Walking distance to Chinatown, QVB, Sydney CBD and more