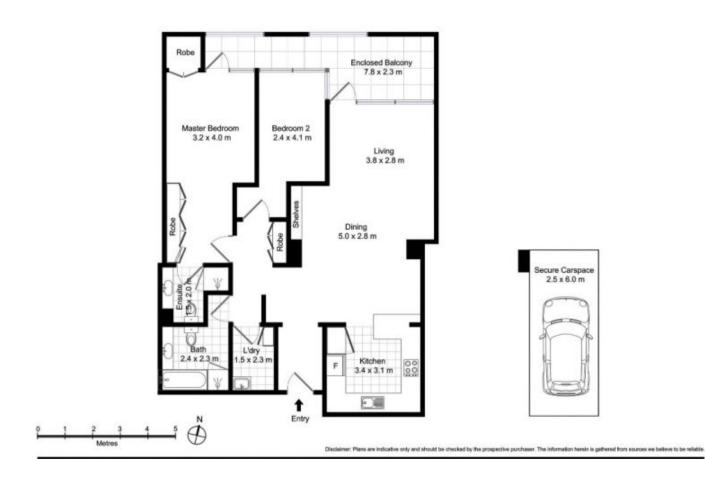

? 113 sqm + parking. Boutique and tightly held building of 61 apartments only

? Whisper quiet location and a short walk to Wynyard and Pitt St Mall

Sydney 13/177-181 Clarence Street □ 2 🖕 2 😭 1