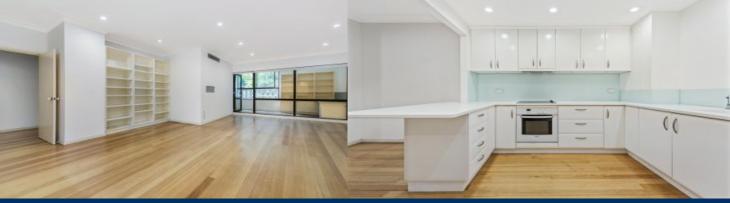

? Spacious open plan living and dining area with timber floors ? Large renovated kitchen with top-quality appliances and breakfast bar

- ? Loggia space perfect for a study
- ? Generous master bedroom complete with ensuite
- ? Air conditioning, internal laundry