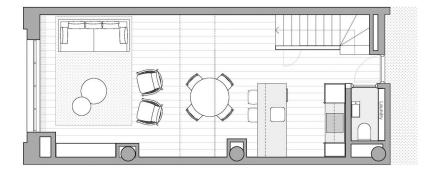

- Functional open plan living and dining area
- Sleek kitchen with stone benchtop and built-in Miele appliances
- Contemporary bathroom with plenty of vanity storage
- Well-appointed bedroom with built-in wardrobes
- Soaring 5 meter ceiling heights
- Moments walk to light rail
- Footsteps to Blackwattle Bay and Fish Markets