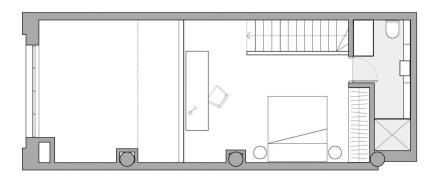

- Functional open plan living and dining area
- Sleek kitchen with stone benchtop and built-in Miele appliances
- Contemporary bathroom with plenty of vanity storage
- Well-appointed bedroom with built-in wardrobes
- Soaring 5 meter ceiling heights
- Moments walk to light rail
- Footsteps to Blackwattle Bay and Fish Markets