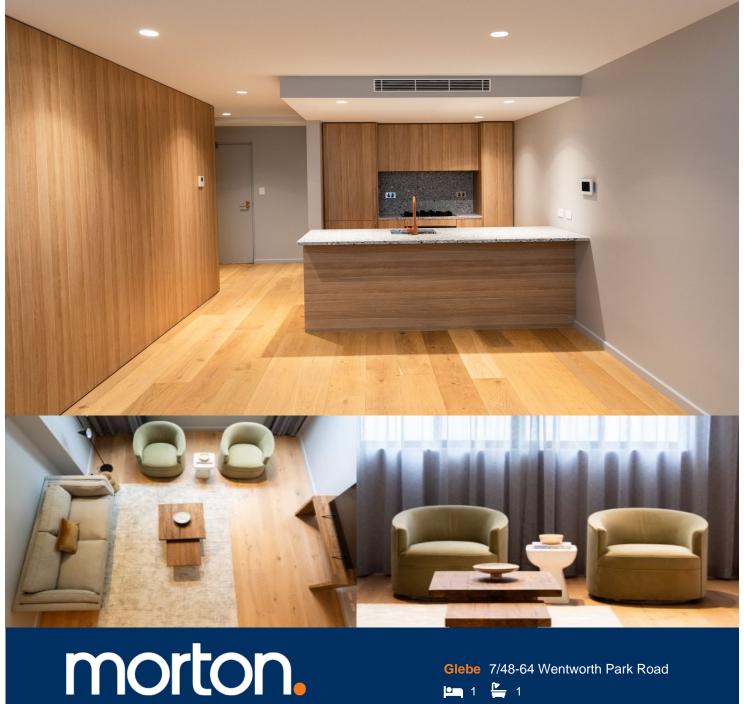

Ideally situated in the vibrant heart of Glebe, this apartment represents an opportunity to live in style, luxury and comfort. Just steps away from the charming Wentworth Park, Blackwattle Bay foreshore, minutes to Broadway shopping centre and light rail service, this address seamlessly connects you to the very heart of the CBD.

- Functional open plan living and dining area
- Sleek kitchen with stone benchtop and built-in Miele appliances
- Contemporary bathroom with plenty of vanity storage
- Well-appointed bedroom with built-in wardrobes
- Soaring 5 meter ceiling heights
- Moments walk to light rail
- Footsteps to Blackwattle Bay and Fish Markets