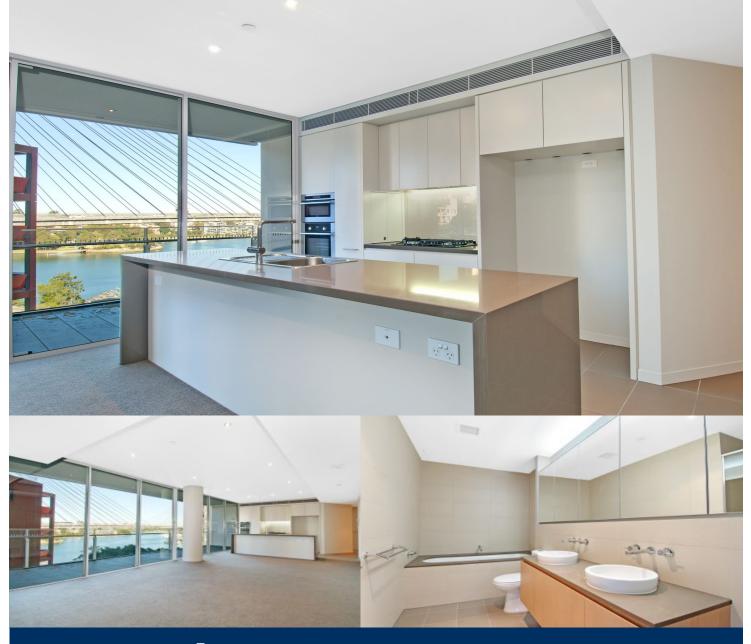

# morton.

A seamless transition from indoor to outdoor living area, floor to ceiling glass sliding doors and an entertainers' balcony. This west facing two bedroom apartment has stunning views over Anzac Bridge. The property also features the following;

- Designer kitchen with deluxe French appliances
- Large bedrooms with built in wardrobes and premium carpet
- Superbly crafted bathrooms and Internal laundry facilities
- Air conditioning, large internal storage spaces
- Secure underground parking and storage cage

- Access to the five star resort style facilities at Jackson's Landing including common gardens, sun deck, pool and gymnasium.