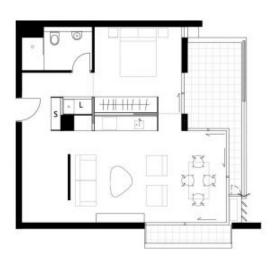

# morton.

Set in the dynamic residential community B1 adjacent to Burwood Plaza and only a short stroll to Westfield and the train station, is this exceptional two bed apartment enjoying CBD views from its 15th floor position.

- Quality fixtures and finishes
- Expansive north-east views to the CBD
- Flooded with natural light throughout
- Spacious open plan living, entertainers size balcony
- Gourmet kitchen, SMEG appliances
- Built-in robes
- Internal laundry, with dryer
- Air conditioning in living and bedroom
- Secured parking space
- Secure building, intercom and lift access