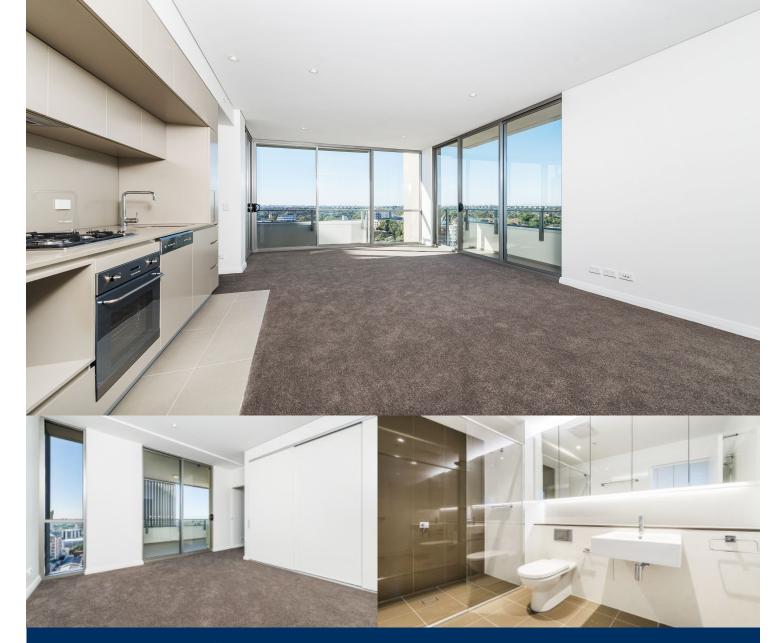

# morton.

Set in the dynamic residential community B1 adjacent to Burwood Plaza and only a short stroll to Westfield and the train station, is this exceptional two bed apartment enjoying CBD views from its 15th floor position.

- Quality fixtures and finishes
- Expansive north-east views to the CBD
- Flooded with natural light throughout
- Spacious open plan living, entertainers size balcony
- Gourmet kitchen, SMEG appliances
- Built-in robes
- Internal laundry, with dryer
- Air conditioning in living and bedroom
- Secured parking space
- Secure building, intercom and lift access