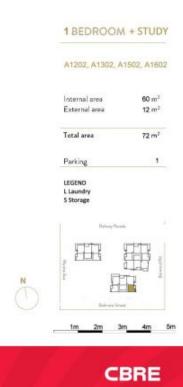

# morton.

Set in the dynamic residential community B1 adjacent to Burwood Plaza and only a short stroll to Westfield and the train station, is this exceptional two bed apartment enjoying CBD views from its 15th floor position.

- Quality fixtures and finishes
- Expansive north-east views to the CBD
- Flooded with natural light throughout
- Spacious open plan living, entertainers size balcony
- Gourmet kitchen, SMEG appliances
- Built-in robes
- Internal laundry, with dryer
- Air conditioning in living and bedroom
- Secured parking space
- Secure building, intercom and lift access