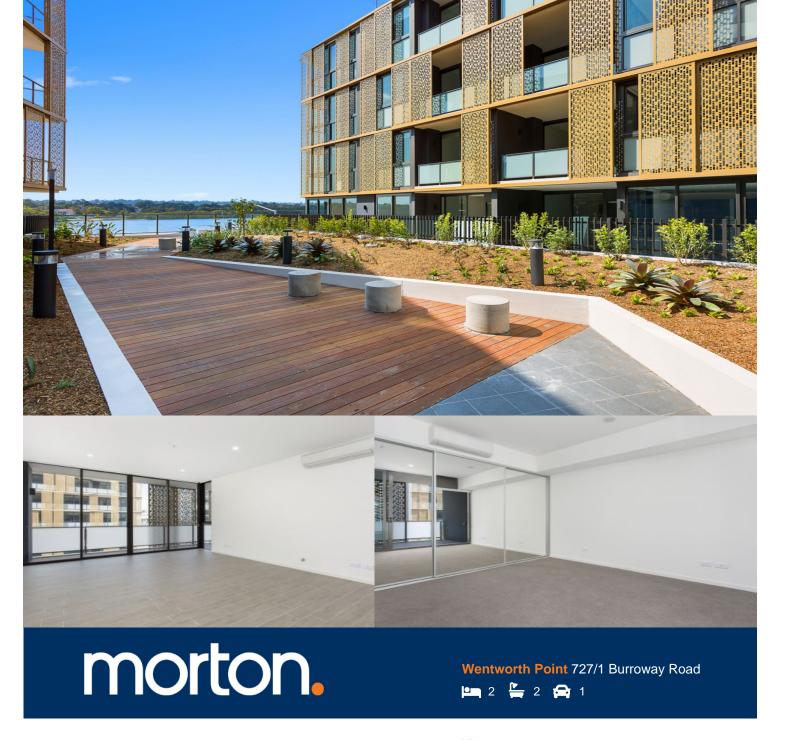

Jewel is the iconic gateway that connects the Sydney Harbour to Wentworth Point. Ideally positioned at the northern tip of the peninsular, Jewel is opposite to the ferry wharf, bus stops and rests above the Pierside retail precinct that includes restaurants, health care, beauty and an IGA supermarket. Jewel is also adjacent to Wentworth Point Public School.

- Entertainers gas kitchen with stone/Corian benchtops, soft closing cupboards  $% \left( 1\right) =\left( 1\right) \left( 1\right) \left($
- LED lighting, split system reverse cycle air conditioning
- Open living and dining with timber look ceramic tiles
- Lounge room with gas point and MATV and payTV points
- Wool-blend carpeted bedrooms, mirrored built-in robes
- Internal laundry with dryer, audio intercom with security and lift access
- Bathroom/ensuite with ceramic wall and floor tiles, mirrored vanity cabinet
- Large covered balcony with gas point for BBQ
- Basement secure parking
- On-site building manager