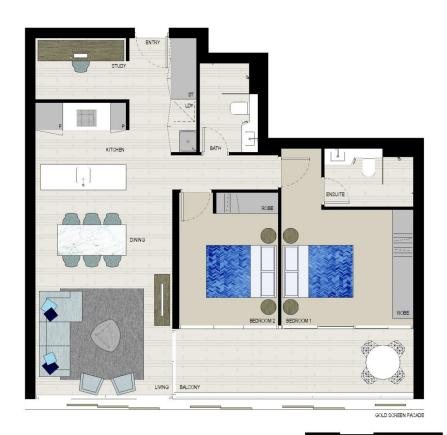

## Zarin Hossain

0418 328 479

zarin.hossain@morton.com.au

JEWEL
WENTWORTH POINT

APARTMENT
727
LOT 137
2BED + STUDY

Internal 85 sqm
External 13 sqm
Total 98 sqm

Total 98 sqm

LINK