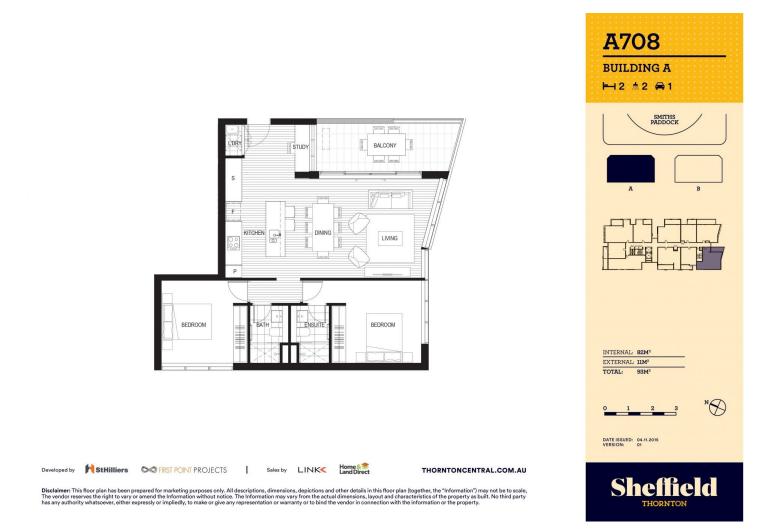

#### Features

- Lv7, Northeast facing, covered balcony with oval views
- Timbered open living and dining area, LED lighting throughout
- Four burner stove top, stainless steel appliances, mirrored splashback
- Reverse cycle air conditioning, block-out roller blinds throughout
- Eat-in kitchen with stone bench-tops, soft close cupboards
- Filled with natural light from the floor to ceiling windows
- Wool-blend carpeted bedroom with mirrored built-in robes
- NBN ready, MATV/PayTV points in the living and bedroom
- Quality bathroom with mirrored vanity cabinet