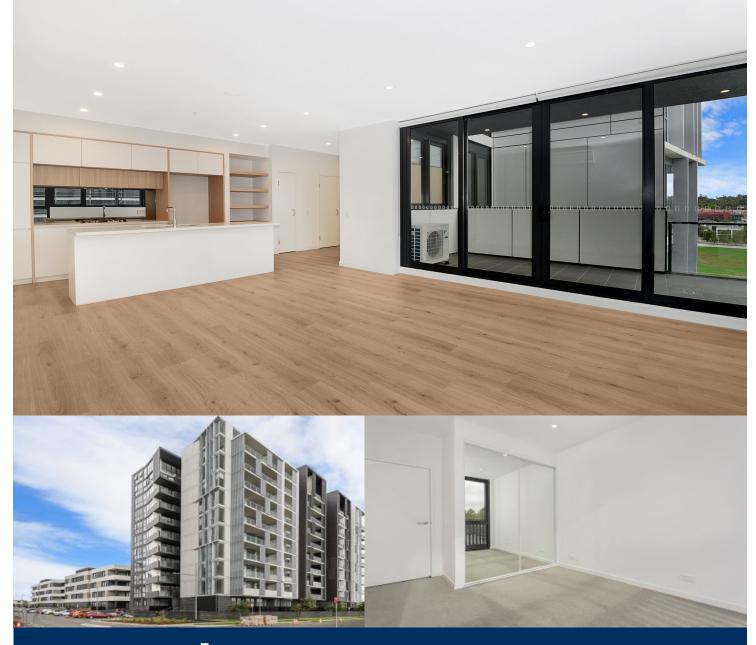

#### Features

- Lv7, Northeast facing, covered balcony with oval views
- Timbered open living and dining area, LED lighting throughout
- Four burner stove top, stainless steel appliances, mirrored splashback
- Reverse cycle air conditioning, block-out roller blinds throughout
- Eat-in kitchen with stone bench-tops, soft close cupboards
- Filled with natural light from the floor to ceiling windows
- Wool-blend carpeted bedroom with mirrored built-in robes
- NBN ready, MATV/PayTV points in the living and bedroom
- Quality bathroom with mirrored vanity cabinet