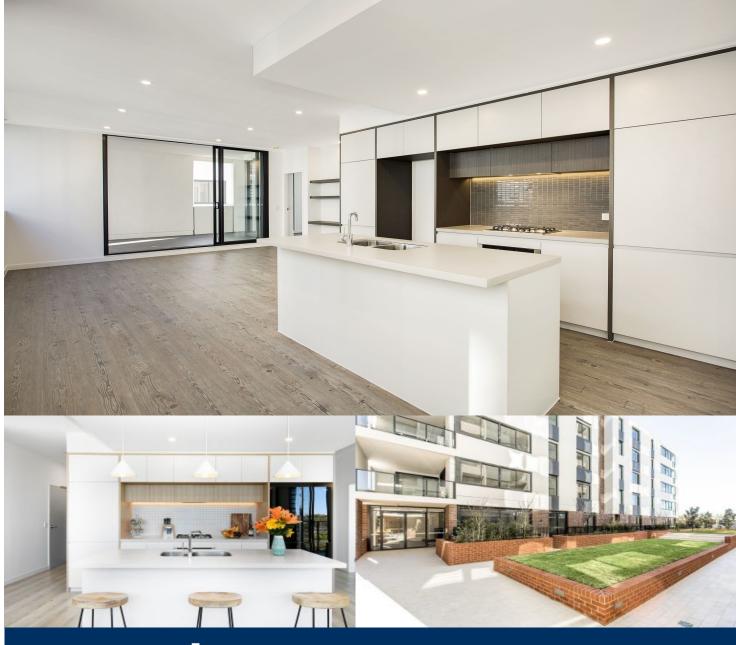

morton.

Penrith 205/81C Lord Sheffield Circuit

Thornton Central apartments located on the north side of Penrith train station with park and district views, some with water views towards the picturesque Blue Mountains, situated in the master-planned community Thornton Estate, offering convenient apartment living only metres to Westfield shopping centre, local parks and quality restaurants and cafes.

## Features

- King sized master bedroom with quality ensuite
- Timbered open living and dining area, LED lighting throughout
- Reverse cycle air conditioning, block-out roller blinds throughout
- Eat-in kitchen with stone bench-tops, soft close cupboards
- Four burner stove top with stainless steel appliances
- Wool-blend carpeted bedroom with mirrored built-in robes
- NBN ready, MATV/PayTV points in the living and bedroom
- Quality bathrooms with mirrored vanity cabinet
- Large internal laundry with dryer