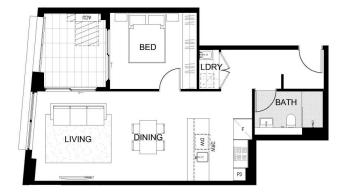

# morton.

Penrith 102/2C Lord Sheffield Circuit

Navali is an exciting precinct featuring luxurious apartments perfectly positioned within Penrith's emerging urban centre, Thornton Estate - a vibrant community to suit everyone and every lifestyle. A short walk leads you to Westfield shops and entertainment and Penrith's famed dining precinct. Convenient transport and excellent schools are close by, as well as stunning parklands; from Ron Mulock Oval through to the Nepean River and the foothills of the Blue Mountains.