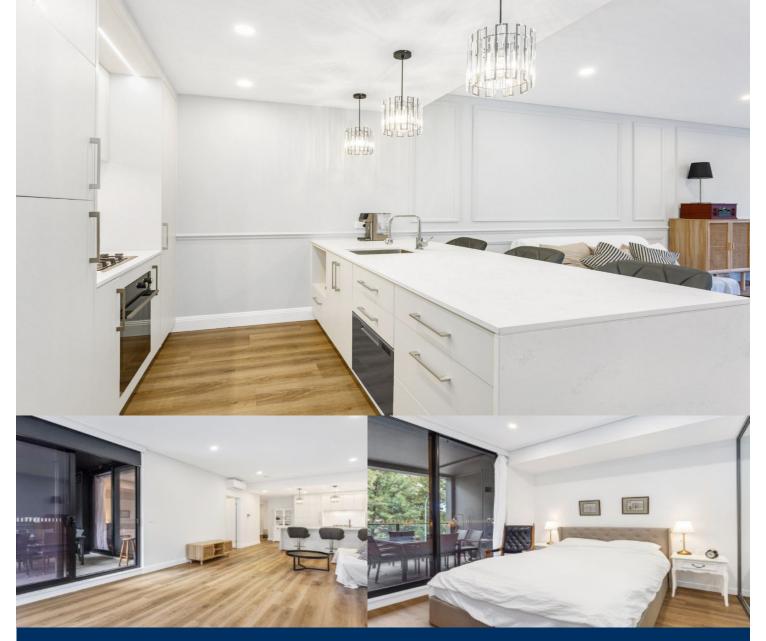

- Stone benchtop, stylish kitchen
- Split system air-conditioning for year round comfort
- Integrated fridge/freezer, gas cooktop, oven and LED strip lighting
- Floorboards throughout and a covered balcony
- Internal laundry
- Resident-only rooftop yoga area, sky terrace, pet area and BBQ facilities
- Communal media and study area with fully functioning kitchen with 16 seats
- Secure car space and storage cage located in the basement