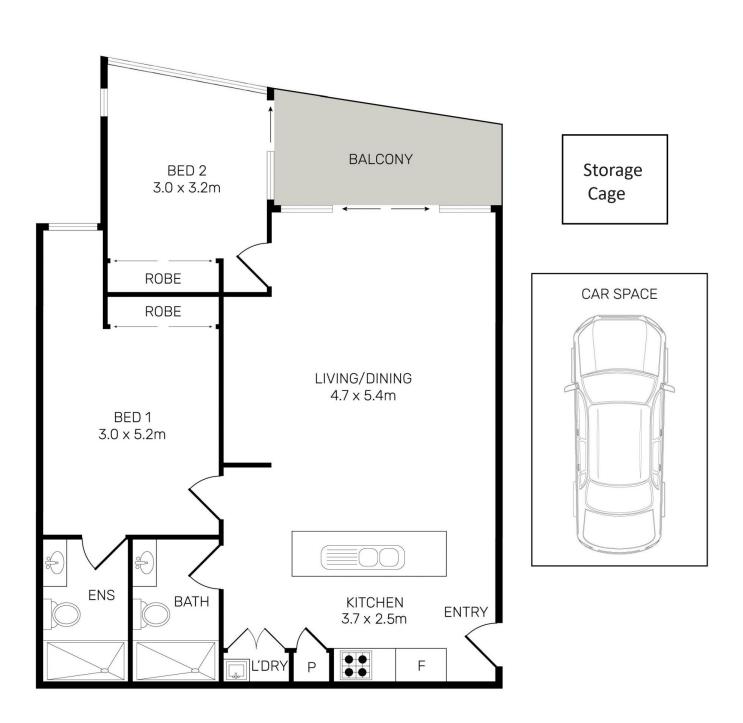

- Bedrooms both fitted with built in robes, main equipped with ensuite
- Bright open plan design featuring living and dining areas
- Level access to a private balcony with elevated easterly views
- Designer kitchen with dishwasher and gas appliances
- A good-sized designer bathroom plus an internal laundry
- Air conditioning, video intercom, data/TV points, LED lighting
- Secure car space
- Storage cage
- Unfurnished
- Pets considered upon application