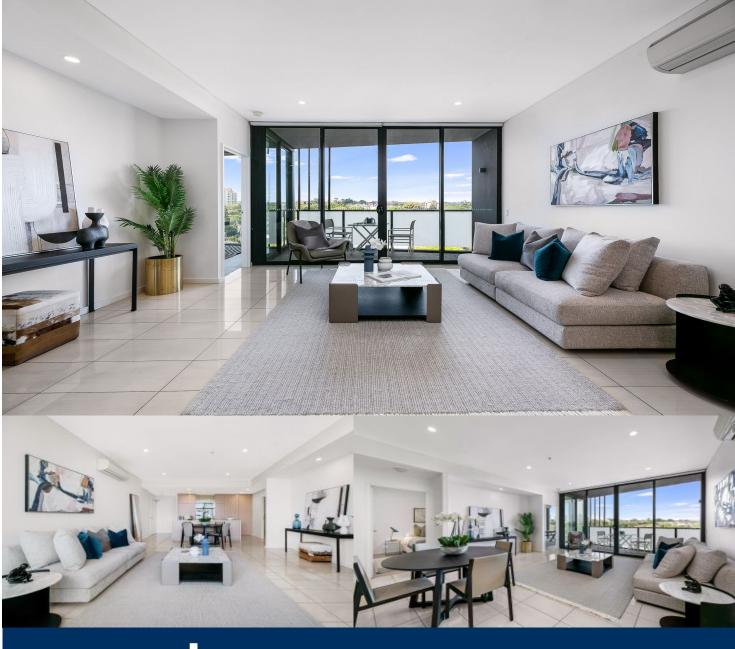

morton.

Zetland 767/2 Cooper Place

This sun drenched two bedroom residence creates an instant impact with its generous proportions, sleek designer finishes and luxury on-site sky garden. It is set within a prestige architectural complex and offers a quality lifestyle property that has all the amenities of Victoria Park, East Village and Green Square station a stroll from the front door.

- Bedrooms both fitted with built in robes, main equipped with ensuite
- Bright open plan design featuring living and dining areas
- Level access to a private balcony with elevated easterly views
- Designer kitchen with dishwasher and gas appliances
- A good-sized designer bathroom plus an internal laundry
- Air conditioning, video intercom, data/TV points, LED lighting
- Secure car space
- Storage cage
- Unfurnished
- Pets considered upon application