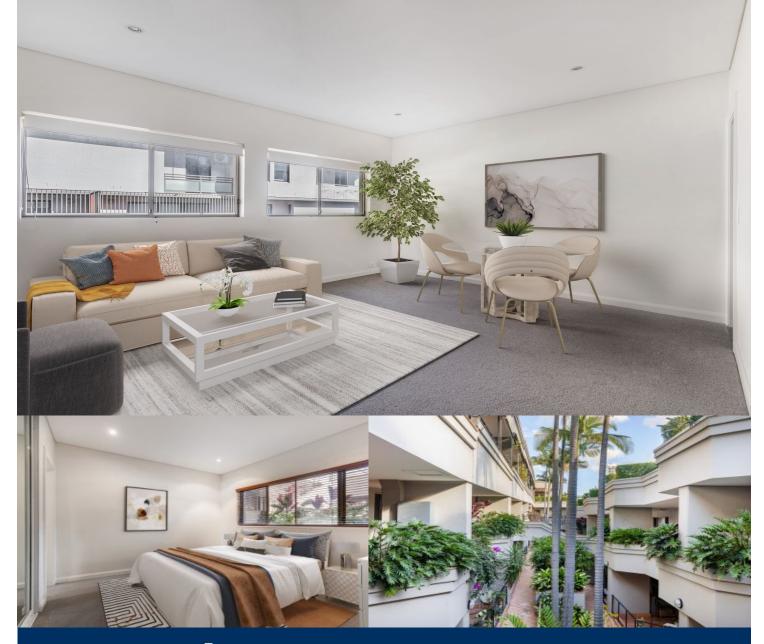

# morton.

This one bedroom apartment in coveted Woolloomooloo offers a premier lifestyle address.

Located across from Finger Wharf and Woolloomooloo Bay, Admiralty Gardens offers an enviable lifestyle with celebrated waterfront restaurants at your doorstep. One can enjoy 360 degree views with Sydney's harbour as a backdrop. This spacious apartment is move in ready with huge potential to renovate and add instant value.

- ? Resort style Facilities
- ? Prominent security building, lift access
- ? Large secure parking space with ample storage space
- ? Well presented interiors
- ? Good size bedroom with built-in robe
- ? Bright glass-fronted living/dining
- ? Modern open plan gas kitchen
- ? Landscaped barbecue area
- ? Secure building with intercom access
- ? 700m walk up to Potts Point village and Kings Cross station