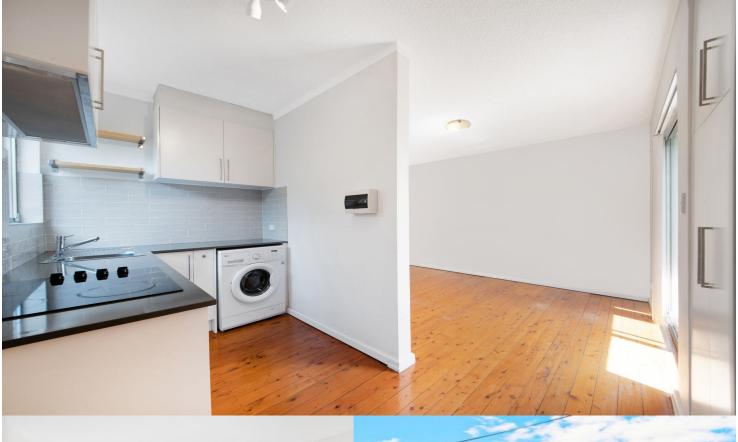

- Bright, airy, open plan living and dining space
- Spectacular views from the apartment
- Balcony
- Spacious kitchen with washing machine and dishwasher
- Bedroom has built-ins
- Full brick, one common wall, timber floors
- Internal laundry facilities
- 12 month lease preferred, available 1st November 2023