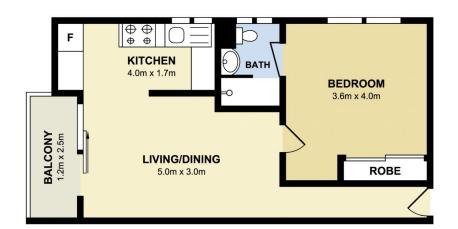

- Bright, airy, open plan living and dining space
- Spectacular views from the apartment
- Balcony
- Spacious kitchen with washing machine and dishwasher
- Bedroom has built-ins
- Full brick, one common wall, timber floors
- Internal laundry facilities
- 12 month lease preferred, available 1st November 2023