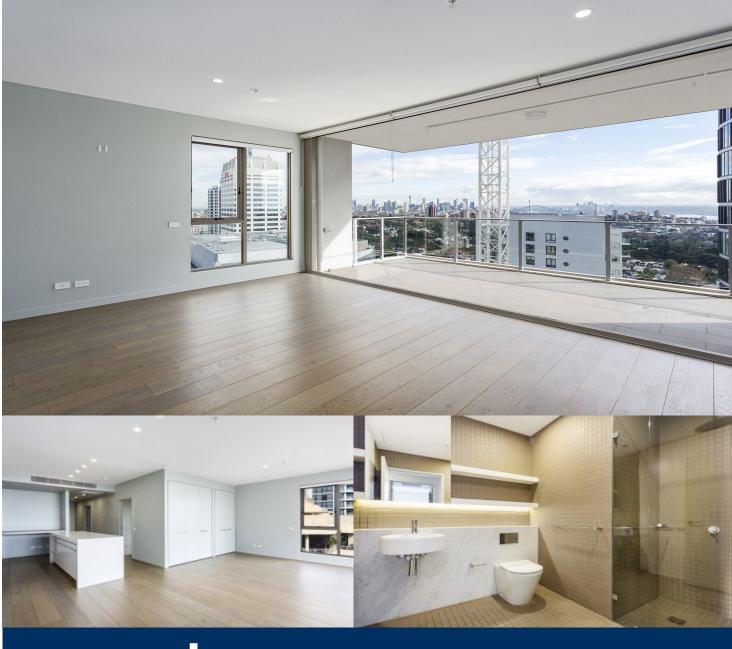

Located in the hub of Bondi Junction, this apartment offers

- City views
- Reverse cycle air conditioning
- Stainless steel appliances
- Soft close kitchen draws and cupboards
- Island benchtop
- Stone bench tops, mirror splash back
- LED under cupboard lighting
- Timber floors, efficient LED down lights
- Data/TV points in living and main bedroom
- Recessed mirrored cabinets in bathroom
- Security building, video intercom
- Balcony
- Storage cage and car space