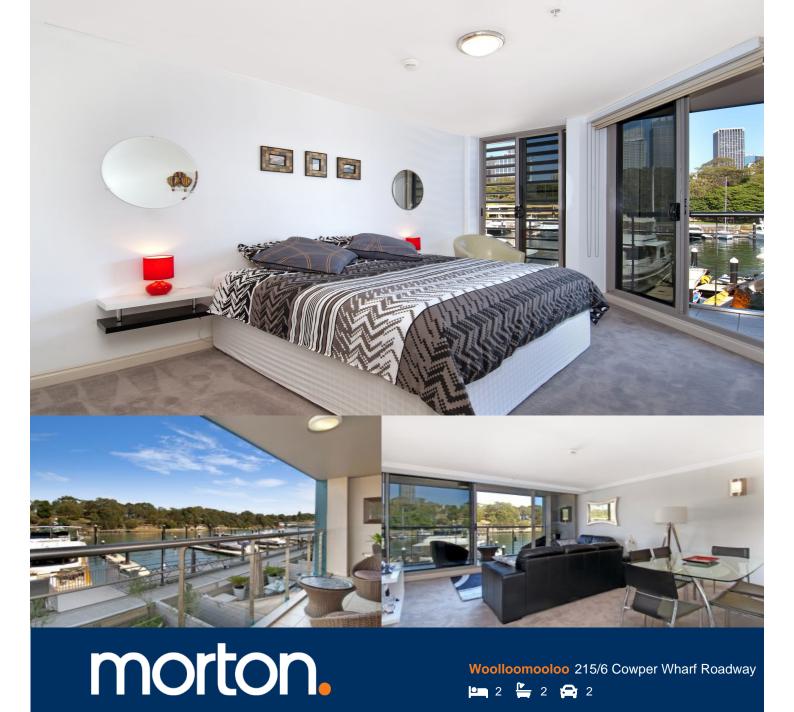

Located on the city side of the Finger Wharf is this exciting two bedroom apartment offering space, views and comfort. Options for both furnished and unfurnished with a generous balcony. The Finger Wharf one of the most unique developments in Sydney with many of the original features still intact. Water views towards the CBD and Royal Botanical Gardens.

- Fully furnished
- Large balcony with amazing views
- Walk in robe and ensuite off master bedroom
- Reverse cycle air conditioning
- Internal laundry with dryer
- Spacious modern kitchen with gas cooktop and dishwasher
- 2 car spaces available in Lincoln Crescent