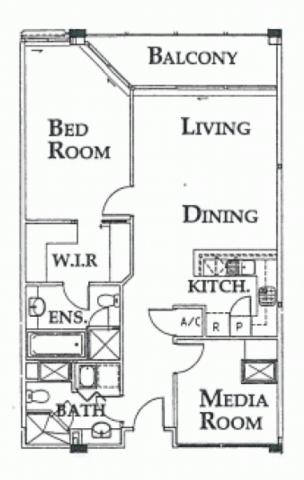

Located on the city side of the Finger Wharf is this exciting two bedroom apartment offering space, views and comfort. Options for both furnished and unfurnished with a generous balcony. The Finger Wharf one of the most unique developments in Sydney with many of the original features still intact. Water views towards the CBD and Royal Botanical Gardens.

- Fully furnished
- Large balcony with amazing views
- Walk in robe and ensuite off master bedroom
- Reverse cycle air conditioning
- Internal laundry with dryer
- Spacious modern kitchen with gas cooktop and dishwasher
- 2 car spaces available in Lincoln Crescent