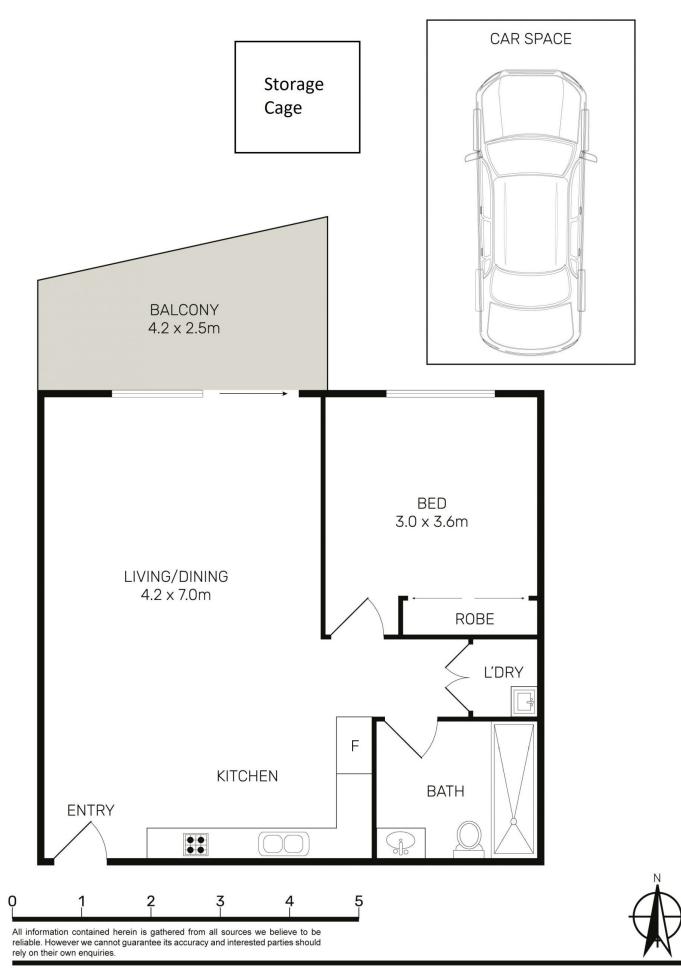

- Bright open plan design featuring living and dining areas
- Level access to a private sun bathed balcony
- Double bedroom with built-in
- Designer kitchen with dishwasher and gas appliances
- Fresh modern decor and easy-to-maintain
- A large designer bathroom plus an internal laundry
- Secure Car Space
- Storage Cage