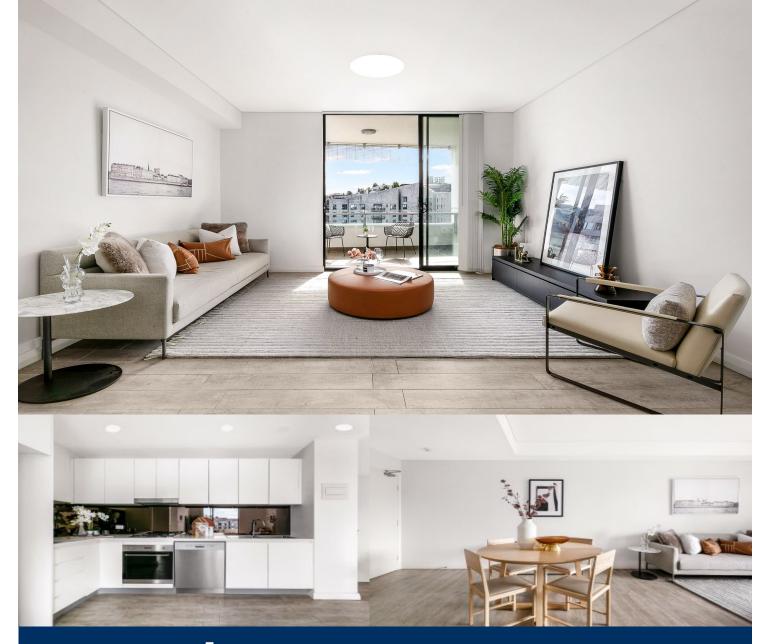

# morton.

This sun drenched one-bedroom residence creates an instant impact with its generous proportions, sleek designer finishes and luxury on-site leisure facilities. It is set within a prestige architectural complex and offers a quality lifestyle property that has all the amenities of Victoria Park, East Village and Green Square station a stroll from the front door.

- Bright open plan design featuring living and dining areas
- Level access to a private sun bathed balcony
- Double bedroom with built-in
- Designer kitchen with dishwasher and gas appliances
- Fresh modern decor and easy-to-maintain
- A large designer bathroom plus an internal laundry
- Secure Car Space
- Storage Cage