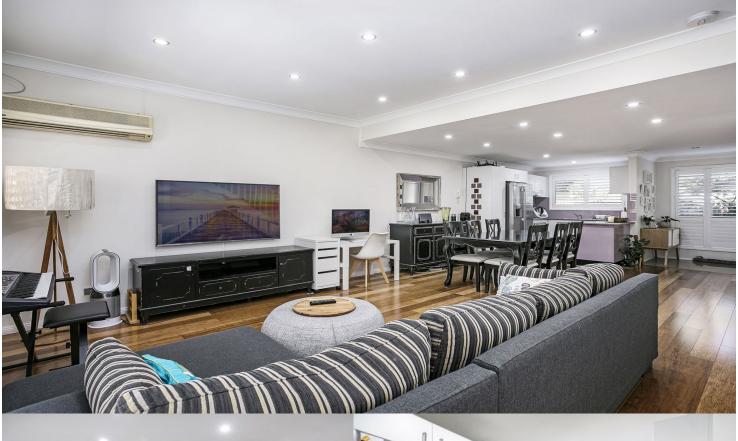

## morton.

Silverwater 6/73-75 Wetherill North Street

This spacious and modern townhouse offers the ideal blend of style, comfort, convenience and wow factor. From the moment you are welcomed into this oversized home, you instantly get a sense of grand proportions by the expansive open living space connecting seamlessly to tranquil outdoor haven.

- Split level townhouse with direct access to oversized garage
- Huge open plan living, clean lines, flowing onto a private entertainer's courtyard
- Generous bedrooms with built-in robes, master bedroom with ensuite
- Timber flooring throughout the property and additional powder room
- Modern kitchen with gas cooking, dishwasher and ample storage
- Rear entertaining tiled courtyards, front garden for common
- Huge lock up garage for three cars and ample storage space
- Split system reverse cycle air conditioning in living/dining