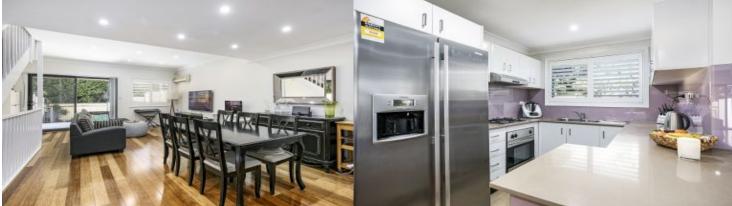

- Split level townhouse with direct access to oversized garage
- Huge open plan living, clean lines, flowing onto a private entertainer's courtyard
- Generous bedrooms with built-in robes, master bedroom with ensuite
- Timber flooring throughout the property and additional powder room
- Modern kitchen with gas cooking, dishwasher and ample storage
- Rear entertaining tiled courtyards, front garden for common
- Huge lock up garage for three cars and ample storage space
- Split system reverse cycle air conditioning in living/dining