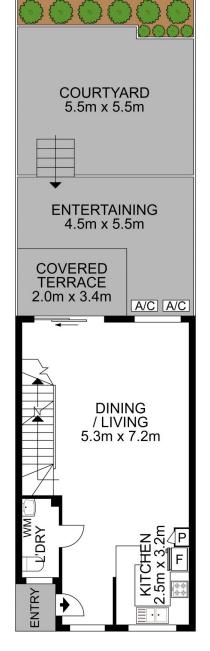

- Split level townhouse with direct access to oversized garage
- Huge open plan living, clean lines, flowing onto a private entertainer's courtyard
- Generous bedrooms with built-in robes, master bedroom with ensuite
- Timber flooring throughout the property and additional powder room
- Modern kitchen with gas cooking, dishwasher and ample storage
- Rear entertaining tiled courtyards, front garden for common
- Huge lock up garage for three cars and ample storage space
- Split system reverse cycle air conditioning in living/dining

TRIPLE LOCKUP

**GARAGE** 

5.3m x 11.5m