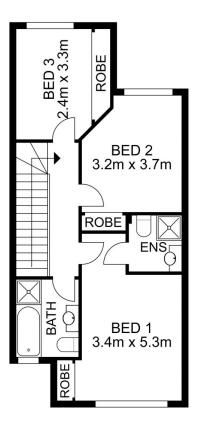

- Split level townhouse with direct access to oversized garage
- Huge open plan living, clean lines, flowing onto a private entertainer's courtyard
- Generous bedrooms with built-in robes, master bedroom with ensuite
- Timber flooring throughout the property and additional powder room
- Modern kitchen with gas cooking, dishwasher and ample storage
- Rear entertaining tiled courtyards, front garden for common
- Huge lock up garage for three cars and ample storage space
- Split system reverse cycle air conditioning in living/dining

## **Nevena Tsahtarlis**

0428 835 910

FIRST FLOOR

All information contained herein is gathered from all sources we believe to be reliable. However we cannot guarantee its accuracy and interested parties should rely on their own enquiries.