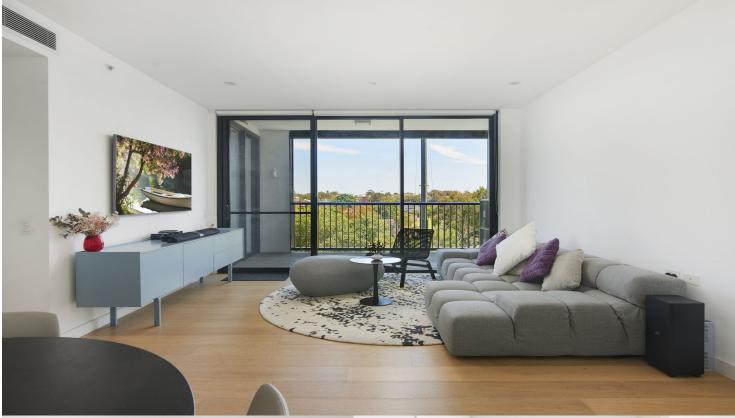

# morton.

Enjoy modern urban living at its finest with this immaculately presented two bedroom apartment right on the edge of the city. This generous and bright home delivers exceptional lifestyle appeal in the landmark Harbour Mill heritage building, and is perfectly positioned with light rail transport at the doorstep, and a stroll to the foreshore walks around Blackwattle Bay.

- Spacious single level apartment with a leafy corner aspect
- Bright and airy open design with large floor-to-ceiling windows
- Large open plan living/dining area with an abundance of natural light
- Quality gas kitchen with Euro appliances and dishwasher
- Seamless in/outdoor integration with a wide covered deck
- Two peaceful double bedrooms with built in wardrobes, master has en suite
- Further additional three piece bathroom, concealed internal laundry area
- Two side-by-side security car spaces, intercom entry and lift