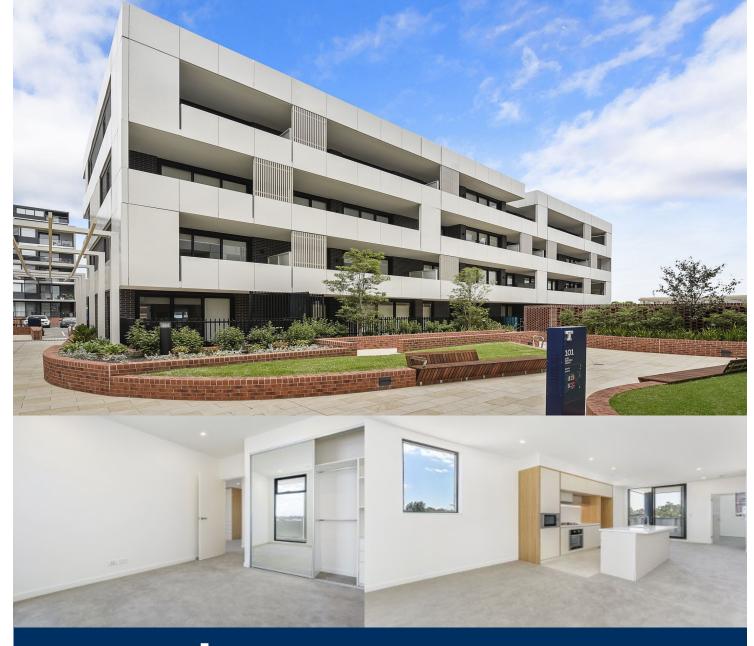

morton.

Penrith 305/101B Lord Sheffield Circuit

2

Located next to Penrith train station and across the rail line to Westfield, this 100 sqm two bedroom unfurnished apartment in the new Thornton development, offers convenient living in a master planned community only metres from all the amenities and transport you'd expect.

#### **Features**

- 2 large covered balconies off the south and north aspects
- Separate living and dining area carpeted throughout
- Eat-in kitchen with stone benchtops, soft close cupboards
- Reverse cycle A/C,  $\,$  LED and block-out roller blinds throughout
- Four burner stove top with stainless steel appliances
- NBN ready, MATV/PayTV points in the living and bedroom
- Wool blend carpeted bedrooms with mirrored built-in robes
- Quality bathroom with mirrored vanity cabinet
- Large internal laundry with dryer