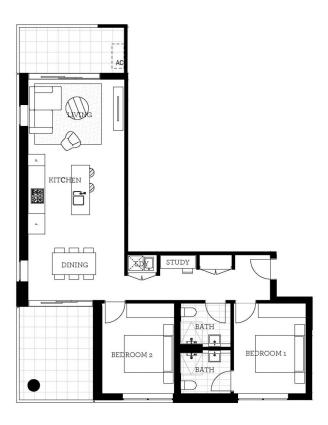

# Apartment B305 2 Bed

| Internal | 80 m <sup>2</sup> |       |
|----------|-------------------|-------|
| External | 20 m <sup>2</sup> |       |
| Total    | 10                | 00 m² |
| 0        | 2.5               | 5m    |