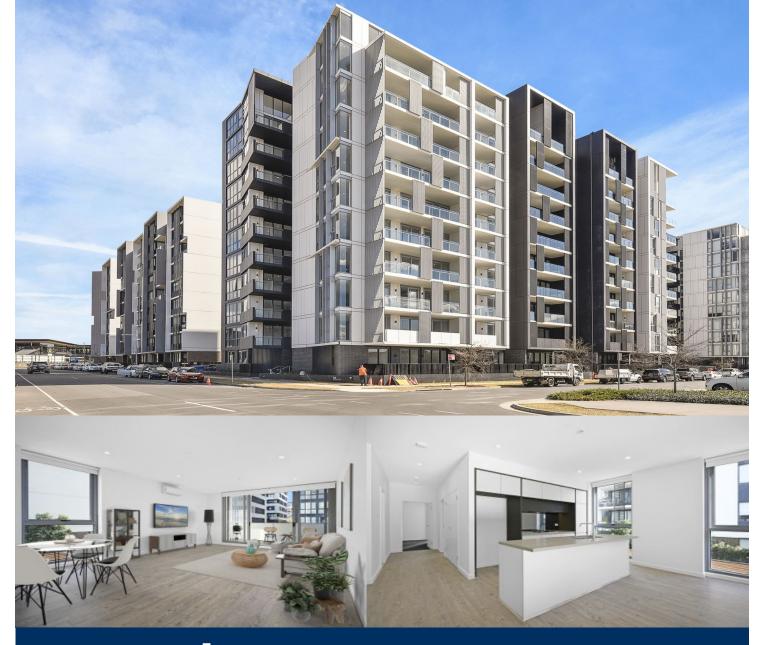

# morton.

A lifestyle of the utmost convenience begins with this modern security apartment presenting astute starters and investors with a superb entry into the master-planned Thornton Estate community. Smartly appointed to give it a designer look and feel, it offers a fresh and bright living space with a low maintenance layout and good quality finishes.

- Flowing layout that features 99sqm internal area including balcony

- Large open design, timber floors and LED lighting
- Bright north facing balcony with covered dining area
- Sleek island kitchen equipped with quality gas fittings
- Dishwasher and eat-in island bench top with Omega appliances
- Two carpeted double bedrooms both with built-in robes, main with ensuite

- Air conditioning in the living room, internal laundry, intercom entrance

- Security basement car space with lock up storage, lift access to your floor