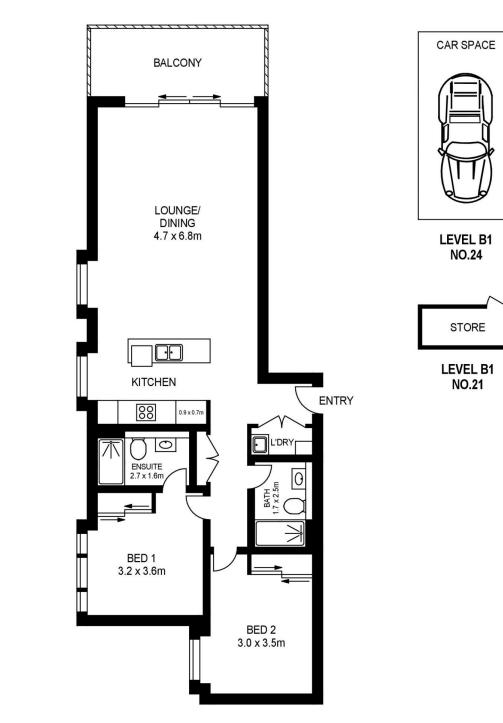

- Flowing layout that features 99sqm internal area including balcony

- Large open design, timber floors and LED lighting
- Bright north facing balcony with covered dining area
- Sleek island kitchen equipped with quality gas fittings
- Dishwasher and eat-in island bench top with Omega appliances
- Two carpeted double bedrooms both with built-in robes, main with ensuite

- Air conditioning in the living room, internal laundry, intercom entrance

- Security basement car space with lock up storage, lift access to your floor