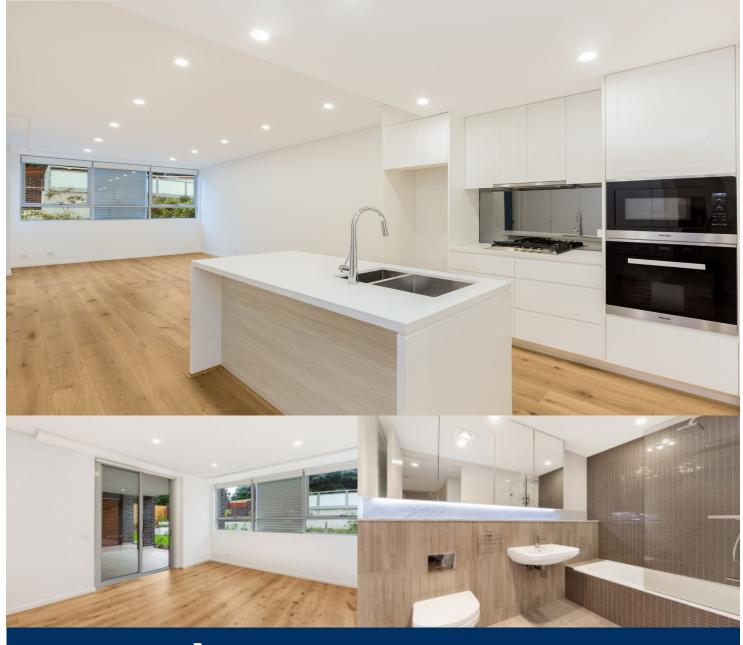

morton.

Beecroft 3/25-27 Wongala Crescent

idyllic natural surrounds and meticulous design.

- Two generous bedrooms with built-in wardrobes
- Ground floor apartment with great size courtyard
- Good size study nook
- Interiors by award winning designers Archer + Wright
- Carefully considered apartment layout maximizing natural light
- Premium gas kitchen with Miele appliances and stone bench tops
- Timber flooring and rich wool blend carpet in bedrooms
- Ducted system reverse cycle air conditioning
- Secure building with lift access to all levels
- Secure car space