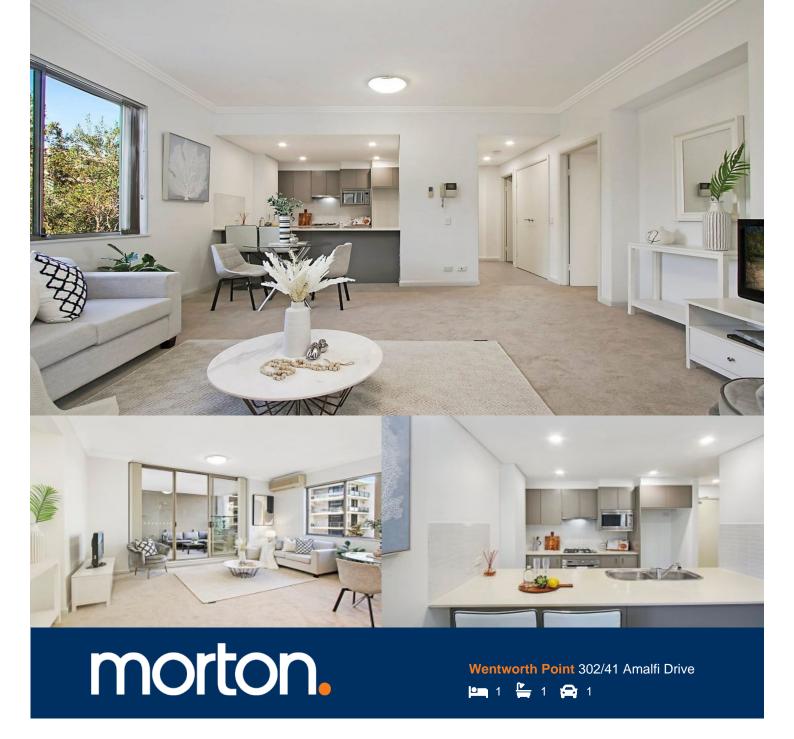

Ideally placed in a prized north-eastern corner setting, this unique one bedroom apartment offers a private lifestyle of comfort, convenience and quality. Just a few short moments to the heart of Wentworth Point Village, this well proportioned residence flows over an intuitively designed 70sqm.

- Open plan lounge and dining area flows to an oversized balcony
- Chic Caesarstone kitchen, stainless steel appliance, gas cooktop and breakfast bar
- Spacious bedroom with built-ins
- Air conditioning
- High ceiling
- Stylish bathroom with bathtub and European laundry
- Secure car space + storage