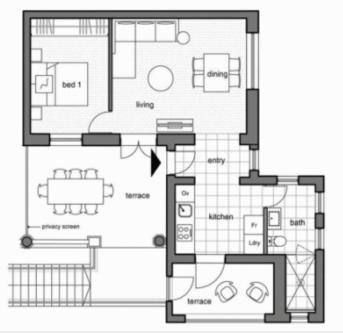

# One bedroom Type 1

EAST VILLAGE APARTMENT C01 6-16 DARWIN AVENUE PRINCE HENRY AT LITTLE BAY

Bedrooms Bathrooms Carspaces

1

Internal Area External Area Basement Storage Total 51.1 m<sup>2</sup> 32.4 m<sup>2</sup> 25 m<sup>2</sup> 108.5 m<sup>2</sup>