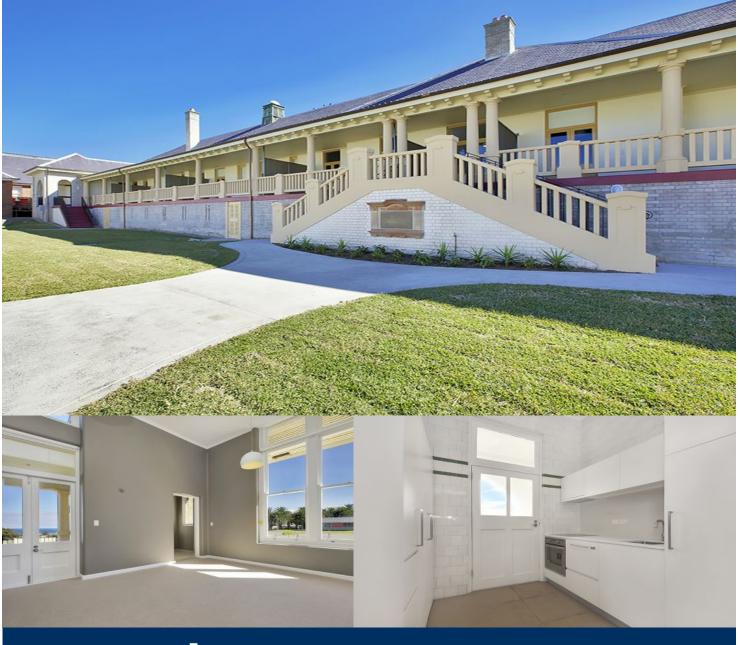

morton.

Little Bay 9/10 Darwin Avenue

Located just 20 minutes from Sydney CBD and just ten minutes walk from Little Bay Beach, East Village comprises a unique collection of superbly restored landmark heritage buildings. We are pleased to offer this one bedroom single story apartment featuring water glimpses, elegant stylish space, soaring four metre high ceilings and modern features.

- Stylish designer separate kitchen and bathroom
- High ceilings and grand windows maximise light and airflow
- Freshly painted property with brand new carpets
- Designer lights, built in robes and internal laundry
- Washer/dryer, refrigerator and dishwasher
- Quality woollen carpets and stylish tiles throughout
- Car space and huge basement storage
- Two east facing sunny balconies with water glimpses
- 51sqm internal space, 32sqm external space, 20sqm storage space