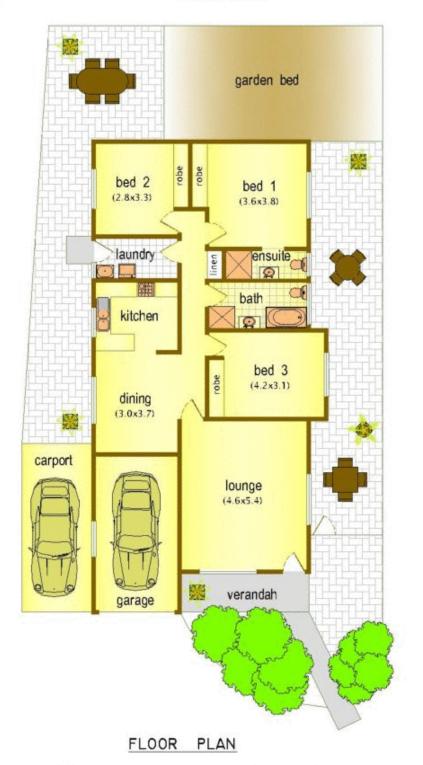

## 20 / 40 - 42 STANLEY ROAD, EPPING "WOODLANDS"

Every care is taken to ensure correctness of detail to this plan. Interested parties are requested to take such action as is necessary to satisfy themselves of any pertinent matters.

PRODUCED BY R.S.M. DRAFTING 0409366866