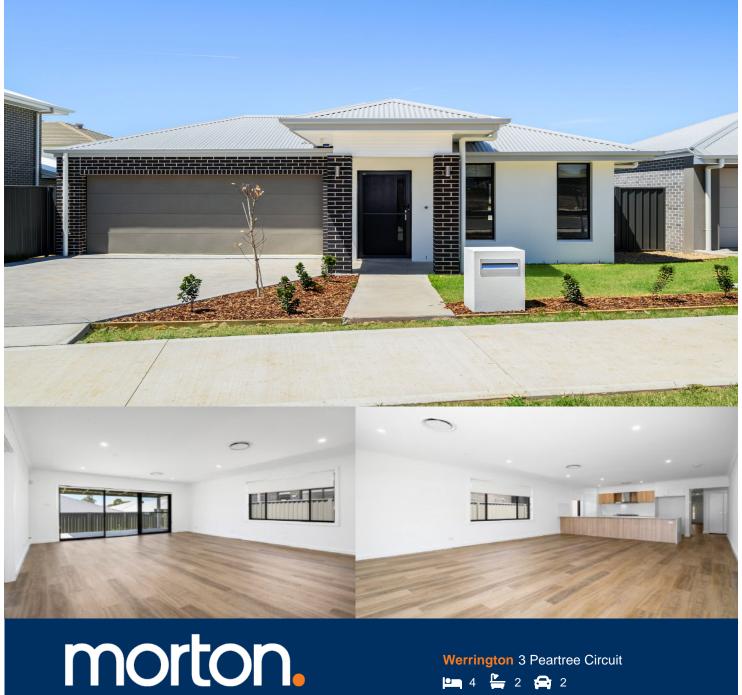

Be one of the first residents in the new Kings Central Estate. This brand new three bedroom home is nestled beneath the rolling hillside of the old University campus, within a short walk to Werrington Train Station and just off the Great Western Highway, Kings Central is in the centre of everything!

## **Property Features:**

- Entertainers kitchen with gas cooktop(5 Burners), dishwasher, soft close cupboards, ample bench and cupboard space, pantry and caesar stone benchtop
- Spacious open plan living and dining
- Floorboards throughout
- Master bedroom with aerial, walk in robe and ensuite
- Additional bedrooms with mirrored BIW
- Large luxurious bathroom
- Automatic double lock up garage with space in the driveway for additional cars
- Tiled alfresco that leads to the backyard
- Internal laundry with cupboard space and benchtop
- Ducted dual zoned air-conditioning for year-round comfort