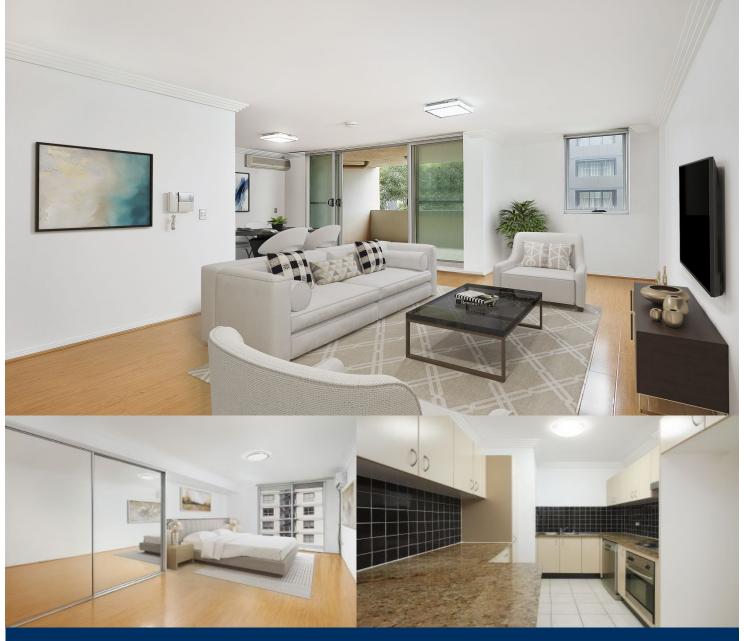

## **Nevena Tsahtarlis**

0428 835 910

nevena@morton.com.au

Conveniently located within minutes walking distance to both Homebush and North Strathfield train stations, footsteps from bus links to Parramatta and Strathfield. This contemporary property is situated ideally for travel, recreational parks and retail needs. This split level apartment is meticulously and spaciously designed, boasting timber floors, remote controlled LED lights and near paint throughout.

- Spacious living and dining area with air conditioner flowing into a big balcony with double glazed windows
- Stone benchtop kitchen boasting gas cooking, abundance of storage, and a dishwasher
- Spacious bedrooms with built ins and air conditioning
- Master featuring en-suite and a balcony with electric shutter for extra privacy
- Internal laundry with clothes dryer
- Floor to ceiling tiles to bathrooms, main with spa bath and separate shower
- Common rooftop terrace adds benefit to well maintained secure complex