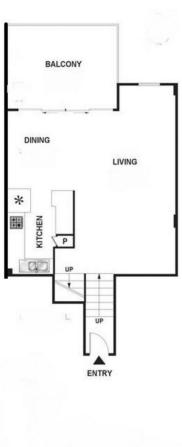

- Spacious living and dining area with air conditioner flowing into a big balcony with double glazed windows
- Stone benchtop kitchen boasting gas cooking, abundance of storage, and a dishwasher
- Spacious bedrooms with built ins and air conditioning
- Master featuring en-suite and a balcony with electric shutter for extra privacy
- Internal laundry with clothes dryer
- Floor to ceiling tiles to bathrooms, main with spa bath and separate shower
- Common rooftop terrace adds benefit to well maintained secure complex