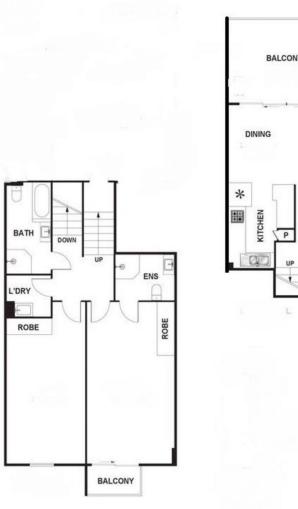

- Spacious living and dining area with air conditioner flowing into a big balcony with double glazed windows
- Stone benchtop kitchen boasting gas cooking, abundance of storage, and a dishwasher
- Spacious bedrooms with built ins and air conditioning
- Master featuring en-suite and a balcony with electric shutter for extra privacy
- Internal laundry with clothes dryer
- Floor to ceiling tiles to bathrooms, main with spa bath and separate shower
- Common rooftop terrace adds benefit to well maintained secure complex