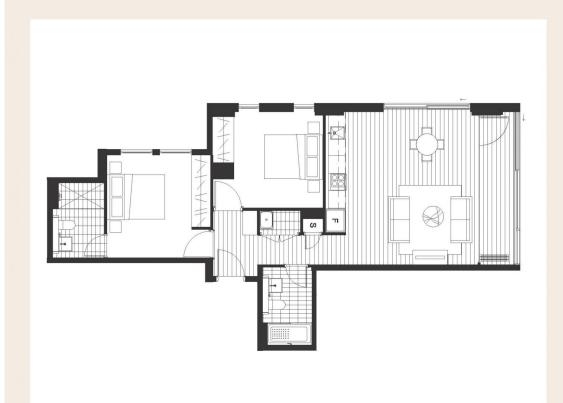

- Timber flooring in living area
- Abundance of natural light with open views
- Two bedrooms , both with built in wardrobes
- Master bedroom with ensuite
- Two secure car spaces and storage cage included
- Modern kitchen with stainless steel appliances
- Minutes away from St Leonards station

# Two bed Apartment

605, 705, 805, 905, 1005, 1105, 1205, 1305, 1505, 1605, 1705, 1805, 1905, 2005, 2105, 2205, 2305, 2505

Internal Area:

 $77 \mathrm{m}^2$ 