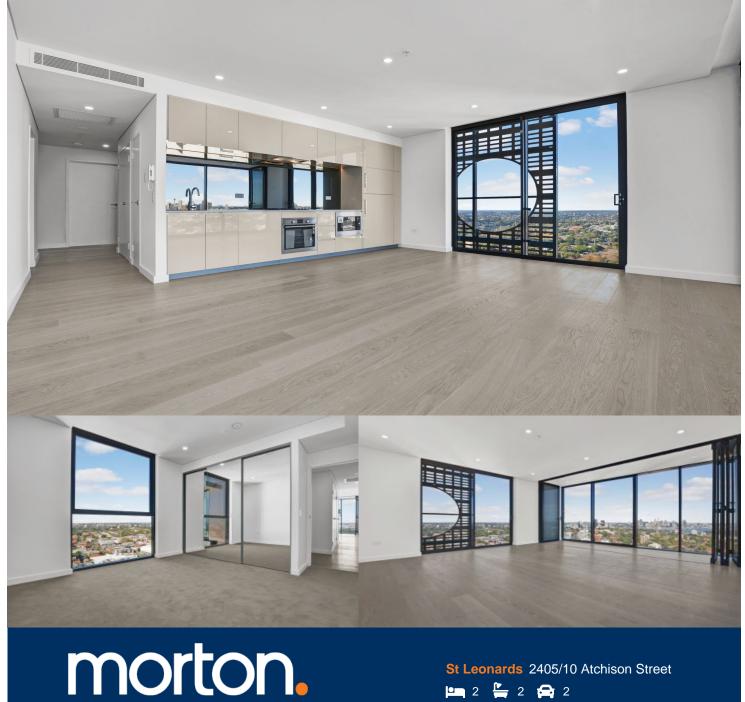

Space, style and quality finishes will define this apartment nestled in a prime position in the Air, St Leonards. Designed by Robertson and Marks, the Air development offers seamless light-filled indoor/outdoor living in a highly sought after vibrant location.

- Timber flooring in living area
- Abundance of natural light with open views
- Two bedrooms , both with built in wardrobes
- Master bedroom with ensuite
- Two secure car spaces and storage cage included
- Modern kitchen with stainless steel appliances
- Minutes away from St Leonards station