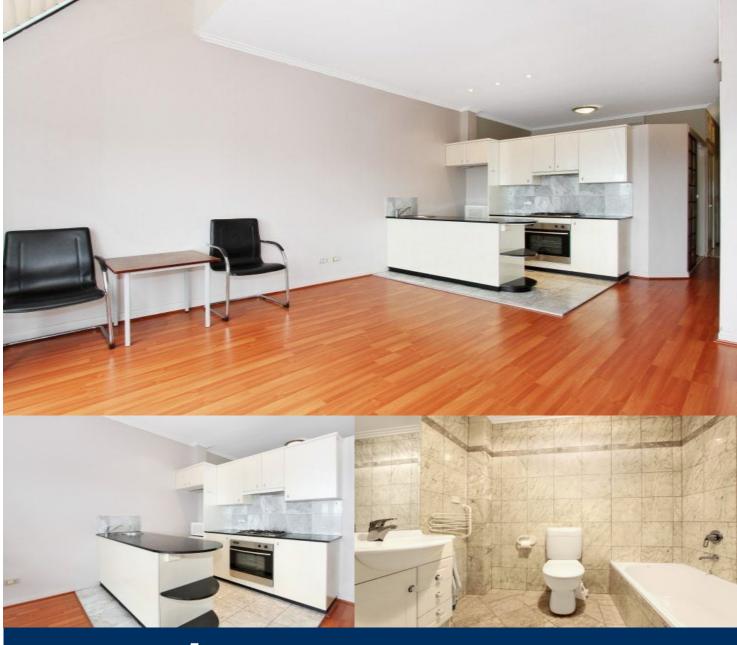

morton.

Crows Nest 313/402-420 Pacific Highway

Situated on the top floor and on the far side to the highway is this one bedroom apartment featuring expansive views over the western district. Conveniently located within easy walking distance to the vibrant cafes of Crows Nest and St Leonard's train station and only a ten minute drive to the CBD and Chatswood.

- Living area with timber floors opens opens to balcony
- Floor to ceiling windows allowing for great natural light
- Stainless steel Fisher and Paykel gas appliances
- Reverse cycle air-conditioning, neat full bathroom
- Double bedroom includes built-in robes plus additional storage
- Security building
- Lift access and security undercover car space
- Rooftop area with pool, spa, gym and barbeque area