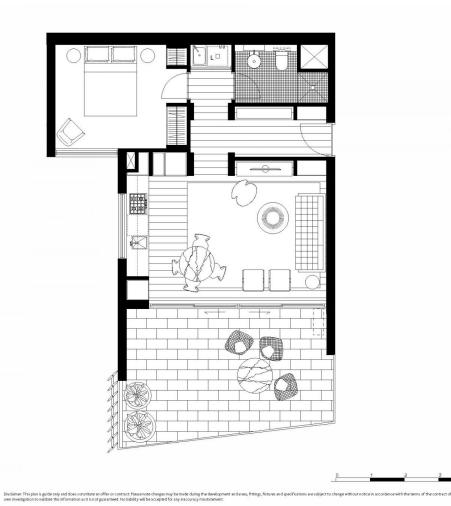

morton.

**Bondi Junction** 806/253 Oxford Street

Located in the hub of Bondi Junction, Capitol offers resort style apartment living with a private rooftop entertainment area and easy access to a lively Westfield, bus/train interchange and Bondi Beach.