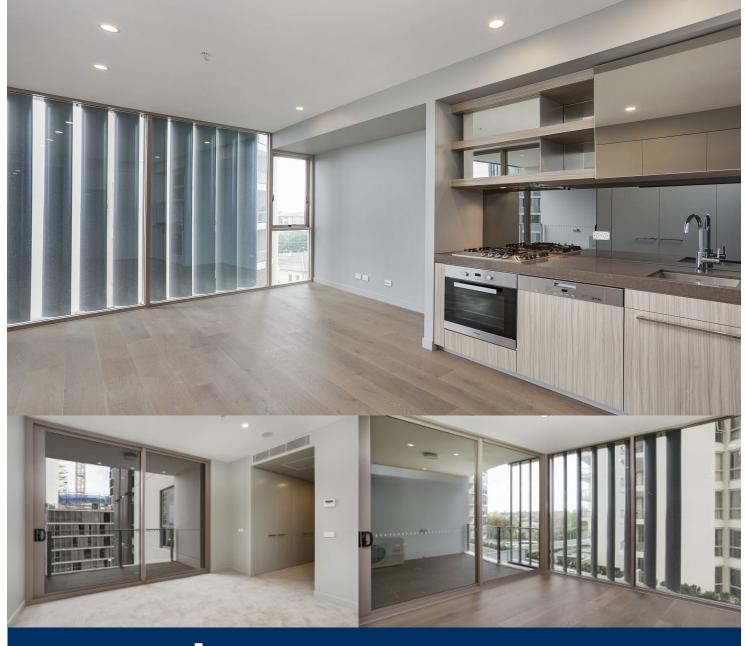

morton.

**Bondi Junction** 806/253 Oxford Street

Located in the hub of Bondi Junction, Capitol offers resort style apartment living with a private rooftop entertainment area and easy access to a lively Westfield, bus/train interchange and Bondi Beach.

- Reverse cycle air conditioning
- Stainless steel appliances
- Soft close kitchen draws and cupboards
- Stone bench tops, mirror splash back
- LED under cupboard lighting
- Timber floors, efficient LED down lights
- Data/TV points in living and main bedroom
- Recessed mirrored cabinets in bathroom
- Security building, video intercom