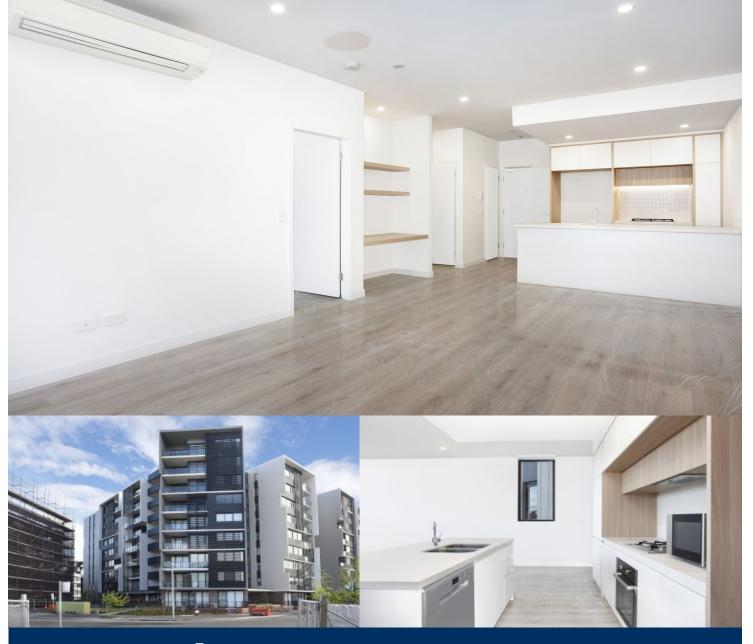

# morton.

Located in the hub of North Penrith, Thornton offers a convenient apartment living in a master planned community only metres from the Penrith rail hub, Westfield shopping centre and local parks.

#### Features

- Entertainers kitchen with stone benchtops, soft close cupboards

- Four burner stove top with stainless steel appliances, dishwasher

- LED lighting, large covered balcony, reverse cycle air conditioning
- Open living and dining with engineered timber flooring
- Wool-blend carpeted bedrooms, mirrored built-in robes
- Quality bathroom/ensuite with mirrored vanity cabinet